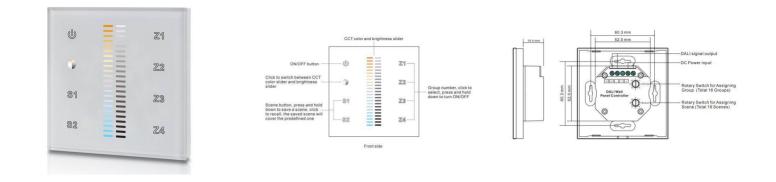

## Ref. SR-2300TS-CCT-EU

The SR-2300TS-DIM-CCT is a CCT touch switch that allows you to select the brightness and color of our LED lights. With DALI output for dimming and switching 4 light zones. The touch panel, designed with high strength tempered glass, offers smooth dimming and flicker-free switching functions. The LED dimmer is easy to install, with installation manual in the box and compatible with various 12-24V-DC DALI products. It can control up to 4 zones with 2 customizable scenes to store and playback in each zone. Controls a multitude of LED luminaires.