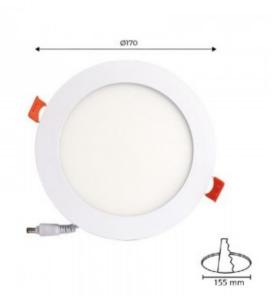

## LED downlight plate 12W circular recessed Cut Ø155mm

## Ref. B1271-5

12W SMDs 2835 230V-AC Ø170mm Ø170mm White Color α 160° Extra flat recessed circularLED downlight Includes external driver12WCut Ø155mm230V160°