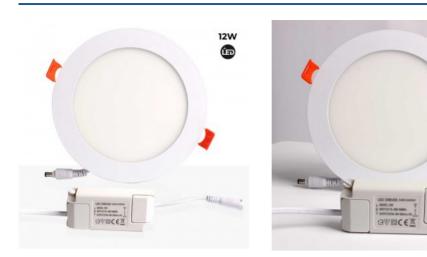

## LED downlight plate 12W circular recessed Cut Ø155mm

## Ref. B1271-5

12W SMDs 2835 230V-AC Ø170mm Ø170mm White Color α 160° Extra flat recessed circularLED downlight Includes external driver12WCut Ø155mm230V160°

## Product data

| Hue                 | Cool white, Neutral white, Warm white |  |
|---------------------|---------------------------------------|--|
| Kelvin (K)          | 3000, 6000, 4000                      |  |
| Beam angle (°)      | 160                                   |  |
| LED Type            | SMD 2835                              |  |
| Power (W)           | 12                                    |  |
| Nominal Voltage (V) | 220 - 240 V/AC                        |  |
| IP                  | IP20                                  |  |
| Lifetime (h)        | 25000                                 |  |
| Certificates        | CE, ROHS                              |  |