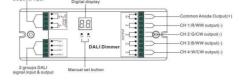

## Ref. SR-2303BEA

The SR-2303BEA is a constant voltage LED dimming controller with 4 channels 8A per channel output. It converts a standard Dali signal into a 12-36V-DC PWM signal for operation with LED strips or similar. With four channels that can be controlled separately. The DALI address can be manually assigned and displayed on the digital numeric display or automatically assigned by the master controllers. It can also be used to control RGB or RGBW strips. Smooth dimming from 0%-100% with the DALI dimmer using logarithmic dimming, which is perfect for human vision.