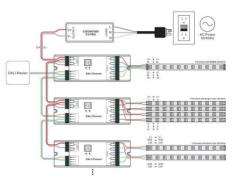

## Ref. SR-2303BEA

The SR-2303BEA is a constant voltage LED dimming controller with 4 channels 8A per channel output. It converts a standard Dali signal into a 12-36V-DC PWM signal for operation with LED strips or similar. With four channels that can be controlled separately. The DALI address can be manually assigned and displayed on the digital numeric display or automatically assigned by the master controllers. It can also be used to control RGB or RGBW strips. Smooth dimming from 0%-100% with the DALI dimmer using logarithmic dimming, which is perfect for human vision.