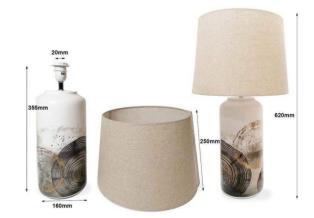

## Ref. LC2003

Ceramic lamps with black and gold circles surrounding theceramic base. E27 socket with a maximum power of 60W. E27 LED bulb not included. Elegant ceramic designer lamps for any style or decor. Perfect to place on a side table and illuminate your living room, bedroom, dining room or foyer. Made with ceramic base and beige fabric shade. The elegance of its details and materials will stand out visually in any interior room. With measures of Ø350x630mm. Semitransparent cable and switch of 150cm in length. For indoor use only.\*\*DOES NOT INCLUDE THE E27 LED BULB\*\*.

## Datos del producto

| Nominal Voltage (V)   | 220-240V/AC                           |
|-----------------------|---------------------------------------|
| Socket                | E27                                   |
| Dimensions (mm) Lxlxh | Ø300x520                              |
| Material              | Ceramic,                              |
| Use Outdoor           | No                                    |
| IP                    | IP20                                  |
| Certificates          | CE, ROHS                              |
| Warranty              | According to legal guarantee: 2 years |
| Maximum power (W)     | 60                                    |