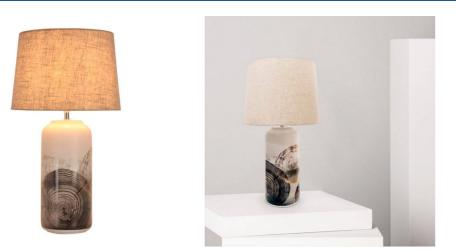

## Ceramic table lamp "Rosane".

## Ref. LC2003

Ceramic lamps with black and gold circles surrounding theceramic base. E27 socket with a maximum power of 60W. E27 LED bulb not included. Elegant ceramic designer lamps for any style or decor. Perfect to place on a side table and illuminate your living room, bedroom, dining room or foyer. Made with ceramic base and beige fabric shade. The elegance of its details and materials will stand out visually in any interior room. With measures of Ø350x630mm. Semitransparent cable and switch of 150cm in length. For indoor use only.\*\*DOES NOT INCLUDE THE E27 LED BULB\*\*.