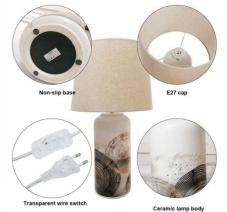

## Ref. LC2003

Ceramic lamps with black and gold circles surrounding theceramic base. E27 socket with a maximum power of 60W. E27 LED bulb not included. Elegant ceramic designer lamps for any style or decor. Perfect to place on a side table and illuminate your living room, bedroom, dining room or foyer. Made with ceramic base and beige fabric shade. The elegance of its details and materials will stand out visually in any interior room. With measures of Ø350x630mm. Semitransparent cable and switch of 150cm in length. For indoor use only.\*\*DOES NOT INCLUDE THE E27 LED BULB\*\*.

## Datos del producto

| Nominal Voltage (V)   | 220-240V/AC                           |
|-----------------------|---------------------------------------|
| Socket                | E27                                   |
| Dimensions (mm) Lxlxh | Ø300x520                              |
| Material              | Ceramic,                              |
| Use Outdoor           | No                                    |
| IP                    | IP20                                  |
| Certificates          | CE, ROHS                              |
| Warranty              | According to legal guarantee: 2 years |
| Maximum power (W)     | 60                                    |