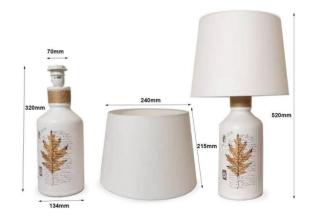

## Ref. LC2002

Ceramic table lamps classic design with original drawing of leaves and calligraphy on the front. Wraparound cord at the bottom of the E27 socket, maximum power 60W.E27 LED bulb is not included. Elegant lamp with classic and original design. Made of ceramic with fabric shade. The elegance of its finishes and the combination of materials will stand out on any indoor surface. Ideal to place on top of the bedside table, in the hall or as a desk lamp. With measures of Ø300x520mm. Exclusively for indoor use. Cable with switch included semitransparent 150cm long.\*\*BULB NOT INCLUDED

## Datos del producto

| Nominal Voltage (V)   | 220-240V/AC                           |
|-----------------------|---------------------------------------|
| Socket                | E27                                   |
| Dimensions (mm) Lxlxh | Ø300x520                              |
| Material              | Fabric, Ceramic                       |
| Use Outdoor           | No                                    |
| IP                    | IP20                                  |
| Certificates          | CE, ROHS                              |
| Warranty              | According to legal guarantee: 2 years |