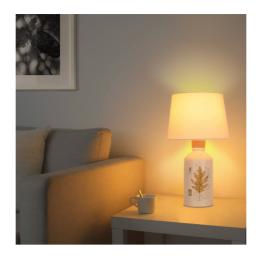

## Ref. LC2002

Ceramic table lamps classic design with original drawing of leaves and calligraphy on the front. Wraparound cord at the bottom of the E27 socket, maximum power 60W.E27 LED bulb is not included. Elegant lamp with classic and original design. Made of ceramic with fabric shade. The elegance of its finishes and the combination of materials will stand out on any indoor surface. Ideal to place on top of the bedside table, in the hall or as a desk lamp. With measures of Ø300x520mm. Exclusively for indoor use. Cable with switch included semitransparent 150cm long.\*\*BULB NOT INCLUDED