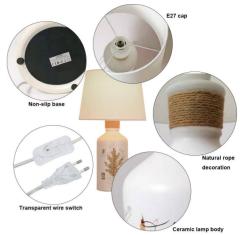

## Ref. LC2002

Ceramic table lamps classic design with original drawing of leaves and calligraphy on the front. Wraparound cord at the bottom of the E27 socket, maximum power 60W.E27 LED bulb is not included. Elegant lamp with classic and original design. Made of ceramic with fabric shade. The elegance of its finishes and the combination of materials will stand out on any indoor surface. Ideal to place on top of the bedside table, in the hall or as a desk lamp. With measures of Ø300x520mm. Exclusively for indoor use. Cable with switch included semitransparent 150cm long.\*\*BULB NOT INCLUDED

## Datos del producto

| Nominal Voltage (V)   | 220-240V/AC                           |
|-----------------------|---------------------------------------|
| Socket                | E27                                   |
| Dimensions (mm) Lxlxh | Ø300x520                              |
| Material              | Fabric, Ceramic                       |
| Use Outdoor           | No                                    |
| IP                    | IP20                                  |
| Certificates          | CE, ROHS                              |
| Warranty              | According to legal guarantee: 2 years |