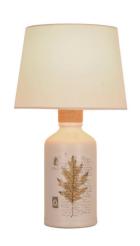

## Ceramic lamp "ATUM".

## Ref. LC2002

Ceramic table lamps classic design with original drawing of leaves and calligraphy on the front. Wraparound cord at the bottom of the E27 socket, maximum power 60W.E27 LED bulb is not included. Elegant lamp with classic and original design. Made of ceramic with fabric shade. The elegance of its finishes and the combination of materials will stand out on any indoor surface. Ideal to place on top of the bedside table, in the hall or as a desk lamp. With measures of Ø300x520mm. Exclusively for indoor use. Cable with switch included semitransparent 150cm long.\*\*BULB NOT INCLUDED