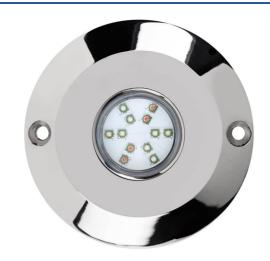

## Ref. B2192

60Wunderwater RGB LED surfacelights for boats, motorboats, pleasure yachts and pleasure craft. It is installed directly on the hull of the boat, submerged below the waterline. Manufactured in stainless steel housing with AISI 316L marono treatment and 12VDC input voltage. The RGB lamp is controlled by a bluetooth controller (not included) and smartphone app.60W12VDCRGB316L stainless steelIP68