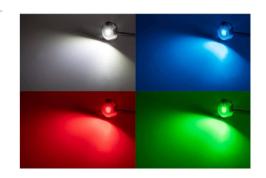

## Ref. B2192

60Wunderwater RGB LED surfacelights for boats, motorboats, pleasure yachts and pleasure craft. It is installed directly on the hull of the boat, submerged below the waterline. Manufactured in stainless steel housing with AISI 316L marono treatment and 12VDC input voltage. The RGB lamp is controlled by a bluetooth controller (not included) and smartphone app.60W12VDCRGB316L stainless steelIP68