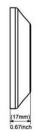

## Datos del producto

| Hue                     | RGB                                   |
|-------------------------|---------------------------------------|
| Dimmable                | No                                    |
| Power (W)               | 60                                    |
| Nominal Voltage (V)     | 12V-DC                                |
| Dimensions (mm) Lxlxh   | 94x80x17                              |
| Material                | Stainless steel AISI 316L             |
| Use Outdoor             | Yes                                   |
| IP                      | IP68                                  |
| Lifetime (h)            | 25000                                 |
| Energy efficiency class | A+ (2021)                             |
| Certificates            | CE, ROHS                              |
| Warranty                | According to legal guarantee: 2 years |