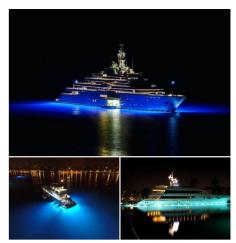

## Ref. B2192

60Wunderwater RGB LED surfacelights for boats, motorboats, pleasure yachts and pleasure craft. It is installed directly on the hull of the boat, submerged below the waterline. Manufactured in stainless steel housing with AISI 316L marono treatment and 12VDC input voltage. The RGB lamp is controlled by a bluetooth controller (not included) and smartphone app.60W12VDCRGB316L stainless steelIP68