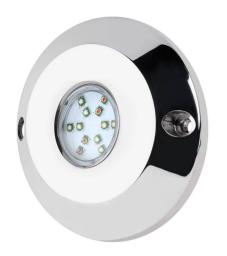

## Ref. B2192

60Wunderwater RGB LED surfacelights for boats, motorboats, pleasure yachts and pleasure craft. It is installed directly on the hull of the boat, submerged below the waterline. Manufactured in stainless steel housing with AISI 316L marono treatment and 12VDC input voltage. The RGB lamp is controlled by a bluetooth controller (not included) and smartphone app.60W12VDCRGB316L stainless steelIP68