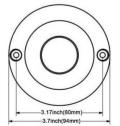

## Datos del producto

| Hue                     | RGB                                   |
|-------------------------|---------------------------------------|
| Dimmable                | No                                    |
| Power (W)               | 60                                    |
| Nominal Voltage (V)     | 12V-DC                                |
| Dimensions (mm) Lxlxh   | 94x80x17                              |
| Material                | Stainless steel AISI 316L             |
| Use Outdoor             | Yes                                   |
| IP                      | IP68                                  |
| Lifetime (h)            | 25000                                 |
| Energy efficiency class | A+ (2021)                             |
| Certificates            | CE, ROHS                              |
| Warranty                | According to legal guarantee: 2 years |