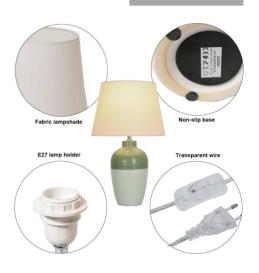

## Ref. LC2001

Porcelain table lamps with E27 socket, maximum power 60W, E27 LED bulb is not included. Elegant lamp with simple and classic design in green and white color. Emerald green with classic geometric figures offers warmth and decoration. Designed in ceramic with fabric shade. The elegance of its finishes and combination of materials will stand out on any surface. Ideal to place on top of the bedside table, in the hall, desk or on any indoor surface. With dimensions of Ø300x500. 220-240V/AC voltage. Exclusively for indoor use, IP20 protection degree. Cable with semi-transparent switch 150cm long.\*BULB NOT INCLUDED

## Datos del producto

| Nominal Voltage (V)   | 220-240V/AC                           |
|-----------------------|---------------------------------------|
| Socket                | E27                                   |
| Dimensions (mm) Lxlxh | Ø300x500                              |
| Material              | Fabric, Ceramic                       |
| Use Outdoor           | No                                    |
| IP                    | IP20                                  |
| Certificates          | CE, ROHS                              |
| Warranty              | According to legal guarantee: 2 years |