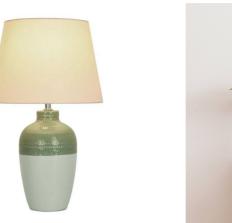

## Ref. LC2001

Porcelain table lamps with E27 socket, maximum power 60W, E27 LED bulb is not included. Elegant lamp with simple and classic design in green and white color. Emerald green with classic geometric figures offers warmth and decoration. Designed in ceramic with fabric shade. The elegance of its finishes and combination of materials will stand out on any surface. Ideal to place on top of the bedside table, in the hall, desk or on any indoor surface. With dimensions of Ø300x500. 220-240V/AC voltage. Exclusively for indoor use, IP20 protection degree. Cable with semi-transparent switch 150cm long.\*BULB NOT INCLUDED