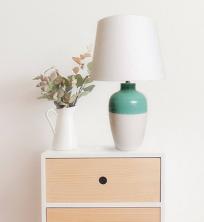

## Ref. LC2001

Porcelain table lamps with E27 socket, maximum power 60W, E27 LED bulb is not included. Elegant lamp with simple and classic design in green and white color. Emerald green with classic geometric figures offers warmth and decoration. Designed in ceramic with fabric shade. The elegance of its finishes and combination of materials will stand out on any surface. Ideal to place on top of the bedside table, in the hall, desk or on any indoor surface. With dimensions of Ø300x500. 220-240V/AC voltage. Exclusively for indoor use, IP20 protection degree. Cable with semi-transparent switch 150cm long.\*BULB NOT INCLUDED