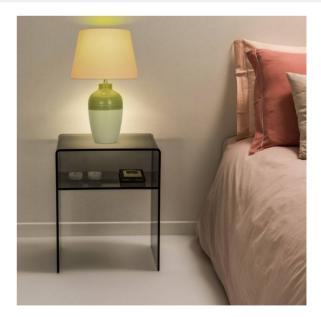

## Ref. LC2001

Porcelain table lamps with E27 socket, maximum power 60W, E27 LED bulb is not included. Elegant lamp with simple and classic design in green and white color. Emerald green with classic geometric figures offers warmth and decoration. Designed in ceramic with fabric shade. The elegance of its finishes and combination of materials will stand out on any surface. Ideal to place on top of the bedside table, in the hall, desk or on any indoor surface. With dimensions of Ø300x500. 220-240V/AC voltage. Exclusively for indoor use, IP20 protection degree. Cable with semi-transparent switch 150cm long.\*BULB NOT INCLUDED