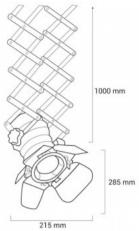

## Product data

| Nominal Voltage (V)   | 220 - 240 V/AC                        |
|-----------------------|---------------------------------------|
| Frequency (Hz)        | 50 - 60                               |
| Socket                | E27                                   |
| Orientable            | Yes                                   |
| Dimensions (mm) Lxlxh | 215 x 285 x 1000                      |
| Material              | Aluminium                             |
| Use Outdoor           | No                                    |
| IP                    | IP20                                  |
| Temperature range     | -20°C ~ +40°C                         |
| Frequency of use      | Normal                                |
| Lifetime (h)          | 25000                                 |
| Certificates          | CE, ROHS                              |
| Warranty              | According to legal guarantee: 2 years |
| Mounting              | Hanging                               |
| Maximum power (W)     | 60W                                   |
| Track Type            | Monophasic                            |
| Style                 | Industrial, Vintage                   |