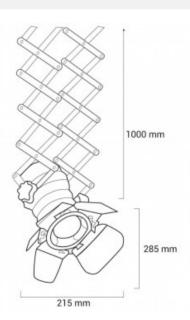

## Product data

| Nominal Voltage (V)   | 220 - 240 V/AC                        |
|-----------------------|---------------------------------------|
| Frequency (Hz)        | 50 - 60                               |
| Socket                | E27                                   |
| Orientable            | Yes                                   |
| Dimensions (mm) Lxlxh | 215 x 285 x 1000                      |
| Material              | Aluminium                             |
| Use Outdoor           | No                                    |
| IP                    | IP20                                  |
| Temperature range     | -20°C ~ +40°C                         |
| Frequency of use      | Normal                                |
| Lifetime (h)          | 25000                                 |
| Certificates          | CE, ROHS                              |
| Warranty              | According to legal guarantee: 2 years |
| Mounting              | Hanging                               |
| Maximum power (W)     | 60W                                   |
| Track Type            | Monophasic                            |
| Style                 | Industrial, Vintage                   |