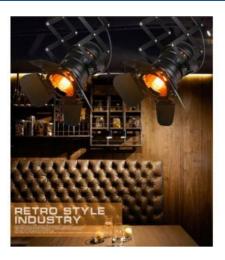

## Ref. LV231-MON

1-phase track spotlight of original design, inspired by the traditional cinema lights, with an extensible bellows up to 1 meter.It's fully adjustable, allowing you to focus the light to the desired location.Perfect for illuminating and decorating both home and stores, studios, restaurants or bars.\*\*E27 lampholder - Bulb not included\*\*