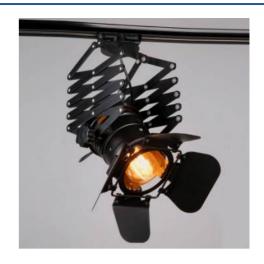

## Extending and adjustable spotlight for 1-phase track - "Cinema" - E27

## Ref. LV231-MON

1-phase track spotlight of original design, inspired by the traditional cinema lights, with an extensible bellows up to 1 meter.It's fully adjustable, allowing you to focus the light to the desired location.Perfect for illuminating and decorating both home and stores, studios, restaurants or bars.\*\*E27 lampholder - Bulb not included\*\*