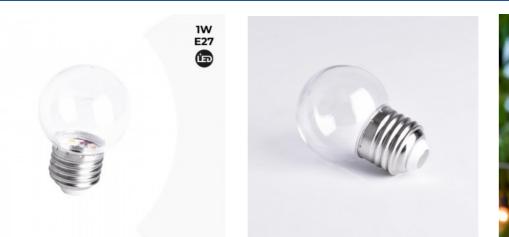

## LED Bulb E27 1W Transparent

## Ref. B1318-E27

Transparent spherical LED bulbs. Replaces 10W incandescent bulbs. This type of bulbs are widely used to decorate homes, terraces, stores, bars, beach bars and restaurants offering a warm light of 2700°K or amber 1800°K. Decorate and illuminate with these bulbs accompanying them with outdoor or indoor garlands. Operates directly at 220-240V AC.  $\checkmark$  E27.  $\checkmark$  1W.  $\checkmark$  G45.  $\checkmark$  80 lumens.  $\checkmark$  230V-AC.

## Product data

| Hue                     | Warm white                            |
|-------------------------|---------------------------------------|
| CRI                     | 80-85                                 |
| LED Type                | SMD 2835                              |
| Dimmable                | No                                    |
| Frequency (Hz)          | 50 - 60                               |
| Driver                  | Internal                              |
| Socket                  | E27                                   |
| Material                | Metal                                 |
| Diffuser material       | Plastic                               |
| IP                      | IP44                                  |
| Temperature range       | -20°C ~ +40°C                         |
| Lifetime (h)            | 25000                                 |
| Energy efficiency class | A+ (2021)                             |
| Certificates            | CE, ROHS                              |
| Warranty                | According to legal guarantee: 2 years |