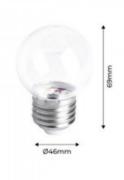

## Ref. B1318-E27

Transparent spherical LED bulbs. Replaces 10W incandescent bulbs. This type of bulbs are widely used to decorate homes, terraces, stores, bars, beach bars and restaurants offering a warm light of 2700°K or amber 1800°K. Decorate and illuminate with these bulbs accompanying them with outdoor or indoor garlands. Operates directly at 220-240V AC.  $\checkmark$  E27.  $\checkmark$  1W.  $\checkmark$  G45.  $\checkmark$  80 lumens.  $\checkmark$  230V-AC.

## Product data

| Hue                     | Warm white                            |
|-------------------------|---------------------------------------|
| CRI                     | 80-85                                 |
| LED Type                | SMD 2835                              |
| Dimmable                | No                                    |
| Frequency (Hz)          | 50 - 60                               |
| Driver                  | Internal                              |
| Socket                  | E27                                   |
| Material                | Metal                                 |
| Diffuser material       | Plastic                               |
| IP                      | IP44                                  |
| Temperature range       | -20°C ~ +40°C                         |
| Lifetime (h)            | 25000                                 |
| Energy efficiency class | A+ (2021)                             |
| Certificates            | CE, ROHS                              |
| Warranty                | According to legal guarantee: 2 years |