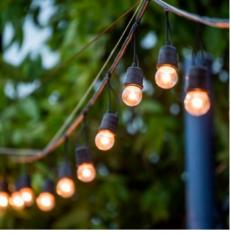

## Ref. B1318-E27

Transparent spherical LED bulbs. Replaces 10W incandescent bulbs. This type of bulbs are widely used to decorate homes, terraces, stores, bars, beach bars and restaurants offering a warm light of 2700°K or amber 1800°K. Decorate and illuminate with these bulbs accompanying them with outdoor or indoor garlands. Operates directly at 220-240V AC.  $\checkmark$  E27.  $\checkmark$  1W.  $\checkmark$  G45.  $\checkmark$  80 lumens.  $\checkmark$  230V-AC.