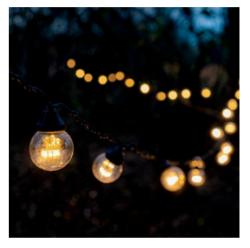

## Ref. B1318-E27

Transparent spherical LED bulbs. Replaces 10W incandescent bulbs. This type of bulbs are widely used to decorate homes, terraces, stores, bars, beach bars and restaurants offering a warm light of 2700°K or amber 1800°K. Decorate and illuminate with these bulbs accompanying them with outdoor or indoor garlands. Operates directly at 220-240V AC.  $\checkmark$  E27.  $\checkmark$  1W.  $\checkmark$  G45.  $\checkmark$  80 lumens.  $\checkmark$  230V-AC.