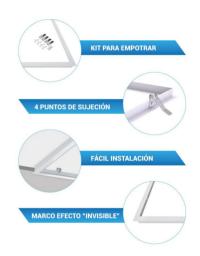

## Ref. B4270-60X60

Recessed aluminum frame for fastening and installation of 60x60 recessed ceiling panels. White lacquered finish, includes all accessories for quick and easy assembly, with an excellent finish. Robust and durable materials.