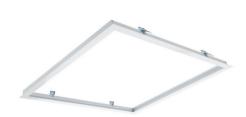

## **Recessed Frame Kit for LED Panels 60x60**

## Ref. B4270-60X60

Recessed aluminum frame for fastening and installation of 60x60 recessed ceiling panels. White lacquered finish, includes all accessories for quick and easy assembly, with an excellent finish. Robust and durable materials.