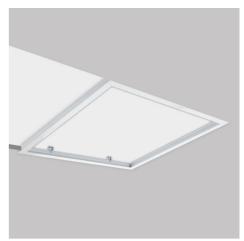

## **Recessed Frame Kit for LED Panels 60x60**

## Ref. B4270-60X60

Recessed aluminum frame for fastening and installation of 60x60 recessed ceiling panels. White lacquered finish, includes all accessories for quick and easy assembly, with an excellent finish. Robust and durable materials.