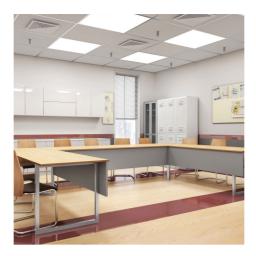

## Ref. B4270-60X60

Recessed aluminum frame for fastening and installation of 60x60 recessed ceiling panels. White lacquered finish, includes all accessories for quick and easy assembly, with an excellent finish. Robust and durable materials.