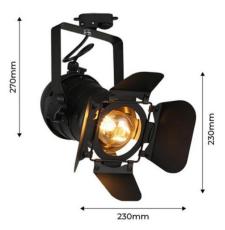

## Datos del producto

| Nominal Voltage (V)   | 220 - 240 V/AC                        |
|-----------------------|---------------------------------------|
| Socket                | E27                                   |
| Orientable            | Yes                                   |
| Dimensions (mm) Lxlxh | 230x230x270                           |
| Material              | Aluminium                             |
| Use Outdoor           | No                                    |
| IP                    | IP20                                  |
| Temperature range     | -20°C ~ +40°C                         |
| Frequency of use      | Normal                                |
| Lifetime (h)          | 25000                                 |
| Certificates          | CE, ROHS                              |
| Warranty              | According to legal guarantee: 2 years |
| Mounting              | Suspension                            |
| Track Type            | Triphasic                             |
| Style                 | Industrial, Vintage                   |