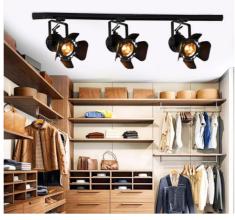

## Ref. LV233-TRI

3-phase track spotlight of original design, inspired by the traditional cinema lights.It's fully adjustable, allowing you to focus the light to the desired location.Perfect for illuminating and decorating both home and stores, studios, restaurants or bars.\*\*E27 lampholder - Bulb not included\*\*