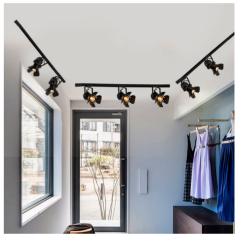

## Ref. LV233-TRI

3-phase track spotlight of original design, inspired by the traditional cinema lights.It's fully adjustable, allowing you to focus the light to the desired location.Perfect for illuminating and decorating both home and stores, studios, restaurants or bars.\*\*E27 lampholder - Bulb not included\*\*