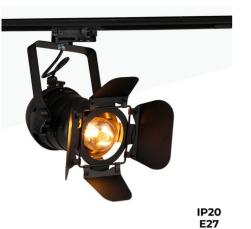

## Adjustable spotlight for 3-phase track - "Cinema" - E27

## Ref. LV233-TRI

3-phase track spotlight of original design, inspired by the traditional cinema lights.It's fully adjustable, allowing you to focus the light to the desired location.Perfect for illuminating and decorating both home and stores, studios, restaurants or bars.\*\*E27 lampholder - Bulb not included\*\*

## Datos del producto

| Nominal Voltage (V)   | 220 - 240 V/AC                        |
|-----------------------|---------------------------------------|
| Socket                | E27                                   |
| Orientable            | Yes                                   |
| Dimensions (mm) Lxlxh | 230x230x270                           |
| Material              | Aluminium                             |
| Use Outdoor           | No                                    |
| IP                    | IP20                                  |
| Temperature range     | -20°C ~ +40°C                         |
| Frequency of use      | Normal                                |
| Lifetime (h)          | 25000                                 |
| Certificates          | CE, ROHS                              |
| Warranty              | According to legal guarantee: 2 years |
| Mounting              | Suspension                            |
| Track Type            | Triphasic                             |
| Style                 | Industrial, Vintage                   |