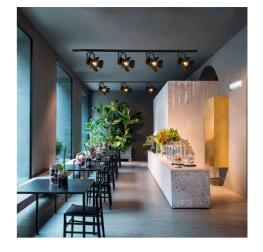

## Ref. LV233-TRI

3-phase track spotlight of original design, inspired by the traditional cinema lights.It's fully adjustable, allowing you to focus the light to the desired location.Perfect for illuminating and decorating both home and stores, studios, restaurants or bars.\*\*E27 lampholder - Bulb not included\*\*