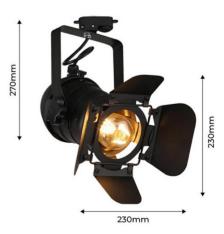

## Ref. LV233-MON

1-phase track spotlight of original design, inspired by the traditional cinema lights.It's fully adjustable, allowing you to focus the light to the desired location.Perfect for illuminating and decorating both home and stores, studios, restaurants or bars.\*\*E27 lampholder - Bulb not included\*\*

## Datos del producto

| Nominal Voltage (V)   | 220 - 240 V/AC                        |
|-----------------------|---------------------------------------|
| Socket                | E27                                   |
| Orientable            | No                                    |
| Dimensions (mm) Lxlxh | 230x270                               |
| Material              | Aluminium                             |
| Use Outdoor           | No                                    |
| IP                    | IP20                                  |
| Temperature range     | -20°C ~ +40°C                         |
| Frequency of use      | Normal                                |
| Lifetime (h)          | 25000                                 |
| Certificates          | CE, ROHS                              |
| Warranty              | According to legal guarantee: 2 years |
| Track Type            | Monophasic                            |
| Style                 | Industrial, Vintage                   |