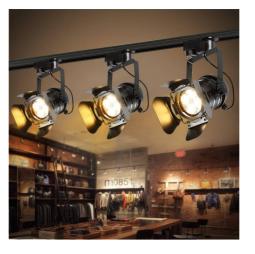

## Ref. LV233-MON

1-phase track spotlight of original design, inspired by the traditional cinema lights.It's fully adjustable, allowing you to focus the light to the desired location.Perfect for illuminating and decorating both home and stores, studios, restaurants or bars.\*\*E27 lampholder - Bulb not included\*\*