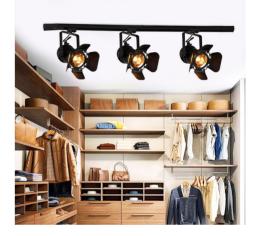

## Ref. LV233-MON

1-phase track spotlight of original design, inspired by the traditional cinema lights.It's fully adjustable, allowing you to focus the light to the desired location.Perfect for illuminating and decorating both home and stores, studios, restaurants or bars.\*\*E27 lampholder - Bulb not included\*\*