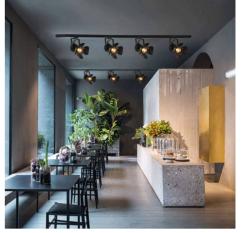

## Ref. LV233-MON

1-phase track spotlight of original design, inspired by the traditional cinema lights.It's fully adjustable, allowing you to focus the light to the desired location.Perfect for illuminating and decorating both home and stores, studios, restaurants or bars.\*\*E27 lampholder - Bulb not included\*\*