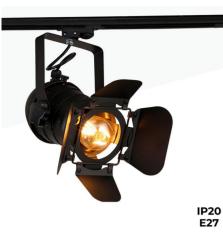

## Adjustable spotlight for 1-phase track - "Cinema" - E27

## Ref. LV233-MON

1-phase track spotlight of original design, inspired by the traditional cinema lights.It's fully adjustable, allowing you to focus the light to the desired location.Perfect for illuminating and decorating both home and stores, studios, restaurants or bars.\*\*E27 lampholder - Bulb not included\*\*

## Datos del producto

| Nominal Voltage (V)   | 220 - 240 V/AC                        |
|-----------------------|---------------------------------------|
| Socket                | E27                                   |
| Orientable            | No                                    |
| Dimensions (mm) Lxlxh | 230x270                               |
| Material              | Aluminium                             |
| Use Outdoor           | No                                    |
| IP                    | IP20                                  |
| Temperature range     | -20°C ~ +40°C                         |
| Frequency of use      | Normal                                |
| Lifetime (h)          | 25000                                 |
| Certificates          | CE, ROHS                              |
| Warranty              | According to legal guarantee: 2 years |
| Track Type            | Monophasic                            |
| Style                 | Industrial, Vintage                   |