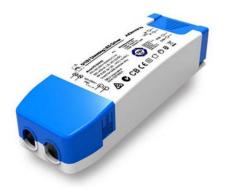

## Ref. PE292B6050

Dimmable Triac driver 43-60V/DC, constant current, 500ma, 30W. Intelligent PFC dimming, dimming range 2/100%. Triac dimmable constant current specially designed for TRIAC dimming of LED luminaires. TUV certified. NO Flicker, no flicker. SCP/0CP/0VP/0VP/0TP protections.Power 30 Watts.Warranty 2 years.