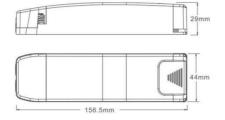

## Datos del producto

| Power (W)               | 30                                    |
|-------------------------|---------------------------------------|
| Nominal Voltage (V)     | 180-240V-AC                           |
| Frequency (Hz)          | 50 - 60                               |
| Sensor                  | No                                    |
| Dimensions (mm) Lxlxh   | 156.5x44x29                           |
| Material                | Plastic                               |
| Use Outdoor             | No                                    |
| Frequency of use        | Intensive                             |
| Lifetime (h)            | 25000                                 |
| Energy efficiency class | A+ (2021)                             |
| Certificates            | CE, ROHS, TUV                         |
| Warranty                | According to legal guarantee: 2 years |
| Connectivity            | By wiring                             |
| Control system          | TRIAC                                 |
| Output voltage (V)      | 43-60V-DC                             |