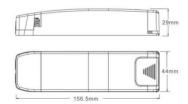

## Datos del producto

| Power (W)               | 30                                    |
|-------------------------|---------------------------------------|
| Nominal Voltage (V)     | 180-240V-AC                           |
| Frequency (Hz)          | 50 - 60                               |
| Sensor                  | No                                    |
| Dimensions (mm) Lxlxh   | 156.5x44x29                           |
| Material                | Plastic                               |
| Use Outdoor             | No                                    |
| Frequency of use        | Intensive                             |
| Lifetime (h)            | 25000                                 |
| Energy efficiency class | A+ (2021)                             |
| Certificates            | CE, ROHS, TUV                         |
| Warranty                | According to legal guarantee: 2 years |
| Connectivity            | By wiring                             |
| Control system          | TRIAC                                 |
| Output voltage (V)      | 43-60V-DC                             |