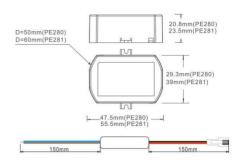

## Datos del producto

| Power (W)               | 8                                     |
|-------------------------|---------------------------------------|
| Nominal Voltage (V)     | 180-240V-AC                           |
| Frequency (Hz)          | 50 - 60                               |
| Sensor                  | No                                    |
| Dimensions (mm) Lxlxh   | 47.5x29.3x20.8                        |
| Material                | Plastic                               |
| Use Outdoor             | No                                    |
| Frequency of use        | Intensive                             |
| Lifetime (h)            | 25000                                 |
| Energy efficiency class | A+ (2021)                             |
| Certificates            | CE, ROHS                              |
| Warranty                | According to legal guarantee: 2 years |
| Connectivity            | By wiring                             |
| Control system          | TRIAC                                 |
| Output voltage (V)      | 25-42V-DC                             |