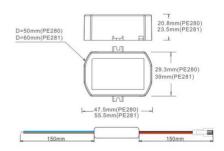

## Datos del producto

| Power (W)               | 8                                     |
|-------------------------|---------------------------------------|
| Nominal Voltage (V)     | 180-240V-AC                           |
| Frequency (Hz)          | 50 - 60                               |
| Sensor                  | No                                    |
| Dimensions (mm) Lxlxh   | 47.5x29.3x20.8                        |
| Material                | Plastic                               |
| Use Outdoor             | No                                    |
| Frequency of use        | Intensive                             |
| Lifetime (h)            | 25000                                 |
| Energy efficiency class | A+ (2021)                             |
| Certificates            | CE, ROHS                              |
| Warranty                | According to legal guarantee: 2 years |
| Connectivity            | By wiring                             |
| Control system          | TRIAC                                 |
| Output voltage (V)      | 25-42V-DC                             |