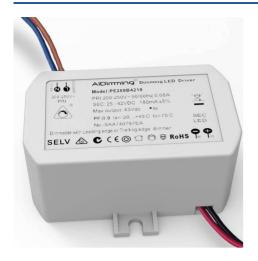

## Ref. PE280B4220

Dimmable Triac constant currentdriver, 25-42V/DC, 200ma, 8W. Triac dimmable constant current, TUV certified, specially designed for TRIAC dimming of LED luminaires. NO Flicker, no flicker. SCP/OCP/OVP/OVP/OTP protections. Intelligent PFC dimming, dimming range 2/100%. Warranty 2 years.

## Datos del producto

| Power (W)               | 8                                     |
|-------------------------|---------------------------------------|
| Nominal Voltage (V)     | 180-240V-AC                           |
| Frequency (Hz)          | 50 - 60                               |
| Sensor                  | No                                    |
| Dimensions (mm) Lxlxh   | 47.5x29.3x20.8                        |
| Material                | Plastic                               |
| Use Outdoor             | No                                    |
| Frequency of use        | Intensive                             |
| Lifetime (h)            | 25000                                 |
| Energy efficiency class | A+ (2021)                             |
| Certificates            | CE, ROHS                              |
| Warranty                | According to legal guarantee: 2 years |
| Connectivity            | By wiring                             |
| Control system          | TRIAC                                 |
| Output voltage (V)      | 25-42V-DC                             |