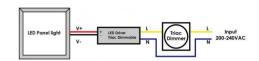

## Dimmable TRIAC constant current driver 25-42V 8W 180mA

## Ref. PE280B4220

Dimmable Triac constant currentdriver, 25-42V/DC, 200ma, 8W. Triac dimmable constant current, TUV certified, specially designed for TRIAC dimming of LED luminaires. NO Flicker, no flicker. SCP/OCP/OVP/OVP/OTP protections. Intelligent PFC dimming, dimming range 2/100%. Warranty 2 years.