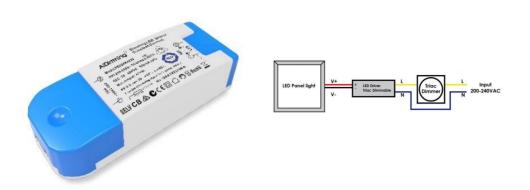

## Ref. PE294R4225

Dimmable Triac constant current driver, 25-42V/DC, 250ma, 10W.Triac dimmable constant current, TUV certified, specially designed for TRIAC dimming of LED luminaires. NO Flicker, no flicker. SCP/OCP/OVP/OVP/OTP protections. PFC intelligent dimming, dimming range 2/100%.Power 10,5WWarranty 2 years.