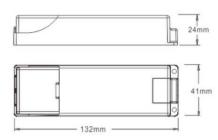

## Datos del producto

| Power (W)               | 10,5                                  |
|-------------------------|---------------------------------------|
| Nominal Voltage (V)     | 180-240V-AC                           |
| Frequency (Hz)          | 50 - 60                               |
| Sensor                  | No                                    |
| Dimensions (mm) Lxlxh   | 132x41x24                             |
| Material                | Plastic                               |
| Use Outdoor             | No                                    |
| Frequency of use        | Intensive                             |
| Lifetime (h)            | 25000                                 |
| Energy efficiency class | A+ (2021)                             |
| Certificates            | CE, ROHS                              |
| Warranty                | According to legal guarantee: 2 years |
| Connectivity            | By wiring                             |
| Control system          | TRIAC                                 |
| Output voltage (V)      | 25-42V-DC                             |