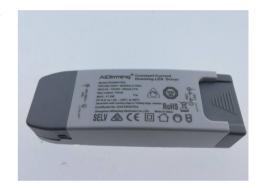

## TRIAC dimmable driver constant current 43-70V 20W 250mA

## Ref. PE296R7025

Dimmable Triac constant current driver, 43-70V/DC, 250ma, 20W.Triac dimmable constant current, TUV certified, specially designed for TRIAC dimming of LED luminaires. NO Flicker, no flicker. SCP/OCP/OVP/OVP/OTP protections. Intelligent PFC dimming, dimming range 2/100%.Warranty 2 years.