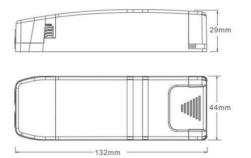

## Datos del producto

| Power (W)2Nominal Voltage (V)180-240V-AFrequency (Hz)50 - 6SensorNDimensions (mm) Lxlxh104x39x2MaterialPlastiUse OutdoorNIPIP2Temperature range-20 ~ +65°Frequency of useIntensivLifetime (h)2500 |
|---------------------------------------------------------------------------------------------------------------------------------------------------------------------------------------------------|
| Frequency (Hz)50 - 6SensorNDimensions (mm) Lxlxh104x39x2MaterialPlastiUse OutdoorNIPIP2Temperature range-20 ~ +65°Frequency of useIntensiv                                                        |
| SensorNDimensions (mm) Lxlxh104x39x2MaterialPlastiUse OutdoorNIPIP2Temperature range-20 ~ +65°Frequency of useIntensiv                                                                            |
| Dimensions (mm) Lxlxh104x39x2MaterialPlastiUse OutdoorNIPIP2Temperature range-20 ~ +65°Frequency of useIntensiv                                                                                   |
| MaterialPlastiUse OutdoorNIPIP2Temperature range-20 ~ +65°Frequency of useIntensiv                                                                                                                |
| Use OutdoorNIPIP2Temperature range-20 ~ +65°Frequency of useIntensiv                                                                                                                              |
| IP IP2   Temperature range -20 ~ +65°   Frequency of use Intensiv                                                                                                                                 |
| Temperature range-20 ~ +65°Frequency of useIntensiv                                                                                                                                               |
| Frequency of use Intensiv                                                                                                                                                                         |
|                                                                                                                                                                                                   |
| Lifetime (h) 2500                                                                                                                                                                                 |
|                                                                                                                                                                                                   |
| Energy efficiency class A+ (2021                                                                                                                                                                  |
| Certificates CE, ROH                                                                                                                                                                              |
| Warranty According to legal guarantee: 2 year                                                                                                                                                     |
| Connectivity By wirin                                                                                                                                                                             |
| Control system TRIA                                                                                                                                                                               |
| Output voltage (V) 43-70V-D                                                                                                                                                                       |
| Number of channels                                                                                                                                                                                |