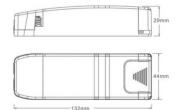

## Datos del producto

| Power (W)2Nominal Voltage (V)180-240V-AFrequency (Hz)50 - 6SensorNDimensions (mm) Lxlxh104x39x2MaterialPlastiUse OutdoorNIPIP2Temperature range-20 ~ +65°Frequency of useIntensivLifetime (h)2500 |
|---------------------------------------------------------------------------------------------------------------------------------------------------------------------------------------------------|
| Frequency (Hz)50 - 6SensorNDimensions (mm) Lxlxh104x39x2MaterialPlastiUse OutdoorNIPIP2Temperature range-20 ~ +65°Frequency of useIntensiv                                                        |
| SensorNDimensions (mm) Lxlxh104x39x2MaterialPlastiUse OutdoorNIPIP2Temperature range-20 ~ +65°Frequency of useIntensiv                                                                            |
| Dimensions (mm) Lxlxh104x39x2MaterialPlastiUse OutdoorNIPIP2Temperature range-20 ~ +65°Frequency of useIntensiv                                                                                   |
| MaterialPlastiUse OutdoorNIPIP2Temperature range-20 ~ +65°Frequency of useIntensiv                                                                                                                |
| Use OutdoorNIPIP2Temperature range-20 ~ +65°Frequency of useIntensiv                                                                                                                              |
| IP IP2   Temperature range -20 ~ +65°   Frequency of use Intensiv                                                                                                                                 |
| Temperature range-20 ~ +65°Frequency of useIntensiv                                                                                                                                               |
| Frequency of use Intensiv                                                                                                                                                                         |
|                                                                                                                                                                                                   |
| Lifetime (h) 2500                                                                                                                                                                                 |
|                                                                                                                                                                                                   |
| Energy efficiency class A+ (2021                                                                                                                                                                  |
| Certificates CE, ROH                                                                                                                                                                              |
| Warranty According to legal guarantee: 2 year                                                                                                                                                     |
| Connectivity By wirin                                                                                                                                                                             |
| Control system TRIA                                                                                                                                                                               |
| Output voltage (V) 43-70V-D                                                                                                                                                                       |
| Number of channels                                                                                                                                                                                |