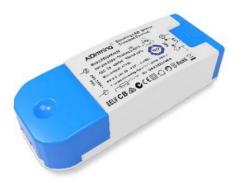

## TRIAC dimmable driver constant current 43-70V 20W 250mA

## Ref. PE296R7025

Dimmable Triac constant current driver, 43-70V/DC, 250ma, 20W.Triac dimmable constant current, TUV certified, specially designed for TRIAC dimming of LED luminaires. NO Flicker, no flicker. SCP/OCP/OVP/OVP/OTP protections. Intelligent PFC dimming, dimming range 2/100%.Warranty 2 years.