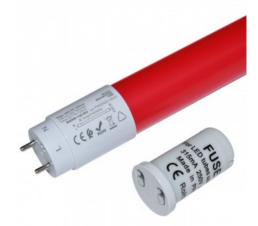

## LED T8 120cm colored tube -18W

## Ref. B4000-120

T8 18W 120cmcolorful LED tube, available in blue, red, green, yellow and pink. The T8 LED tube replaces the old fluorescent tubes. It has a high insulation and high resistance reinforced cap, with encapsulated driver and high performance SMD 2835 chips. It offers up to 95% efficiency with uniform illumination at an angle of 300°. No stroboscopic effect. Made of high luminous conductivity glass, it is designed for both domestic and professional use. Voltage: 220V.

## Product data

| Hue                     | Blue, Red, Green, Pink, Yellow |
|-------------------------|--------------------------------|
| CRI                     | 80-85                          |
| Beam angle (°)          | 180                            |
| LED Type                | SMD 2835                       |
| Nominal Voltage (V)     | 220-240 V                      |
| Power factor (cosφ)     | 0.55                           |
| Driver                  | Internal                       |
| Socket                  | G13                            |
| Tube type               | Т8                             |
| Orientable              | No                             |
| Material                | Polycarbonate                  |
| Diffuser material       | Glass                          |
| Use Outdoor             | Yes, with waterproof lamps     |
| IP                      | IP20                           |
| Temperature range       | -20°C ~ +40°C                  |
| Lifetime (h)            | 25000                          |
| Energy efficiency class | A+ (2021)                      |
| Certificates            | CE, ROHS                       |