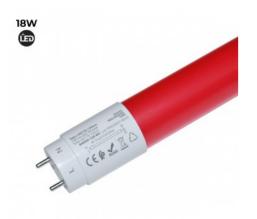

## LED T8 120cm colored tube -18W

## Ref. B4000-120

T8 18W 120cmcolorful LED tube, available in blue, red, green, yellow and pink. The T8 LED tube replaces the old fluorescent tubes. It has a high insulation and high resistance reinforced cap, with encapsulated driver and high performance SMD 2835 chips. It offers up to 95% efficiency with uniform illumination at an angle of 300°. No stroboscopic effect. Made of high luminous conductivity glass, it is designed for both domestic and professional use. Voltage: 220V.

## Product data

| Hue                     | Blue, Red, Green, Pink, Yellow |
|-------------------------|--------------------------------|
| CRI                     | 80-85                          |
| Beam angle (°)          | 180                            |
| LED Type                | SMD 2835                       |
| Nominal Voltage (V)     | 220-240 V                      |
| Power factor (cosφ)     | 0.55                           |
| Driver                  | Internal                       |
| Socket                  | G13                            |
| Tube type               | Т8                             |
| Orientable              | No                             |
| Material                | Polycarbonate                  |
| Diffuser material       | Glass                          |
| Use Outdoor             | Yes, with waterproof lamps     |
| IP                      | IP20                           |
| Temperature range       | -20°C ~ +40°C                  |
| Lifetime (h)            | 25000                          |
| Energy efficiency class | A+ (2021)                      |
| Certificates            | CE, ROHS                       |