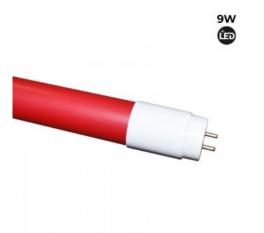

## LED T8 60cm colored tube - 9W

## Ref. B4000-60

Colored LED tube T8 9W 60cm, available in blue, red, green, yellow and pink. The T8 LED tube replaces the old fluorescent tubes. It has a high insulation and high resistance reinforced cap, with encapsulated driver and high performance SMD 2835 chips. It offers up to 95% efficiency with uniform illumination at an angle of 300°. No stroboscopic effect. Made of high luminous conductivity glass, it is designed for both domestic and professional use. Voltage: 220V.