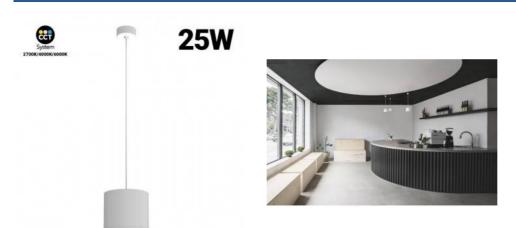

| Pendant | Lamps |
|---------|-------|
|---------|-------|

| Energy efficiency class | <u>A+ (2021)</u>                      |                |
|-------------------------|---------------------------------------|----------------|
| Certificates            | CE, ROHS                              |                |
| Warranty                | According to legal guarantee: 2 years |                |
| Style                   | Minimalist, Nordic                    |                |
|                         |                                       |                |
| Product variants        |                                       |                |
| Reference               | Attributes                            |                |
|                         |                                       | 25W            |
|                         |                                       |                |
|                         |                                       |                |
|                         |                                       |                |
| L6004-B-CCT             | Colour - White                        |                |
|                         |                                       | <br><b>25W</b> |
|                         |                                       |                |
|                         |                                       |                |

L6004-N-CCT

Colour - Black