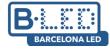

## CCT pendant lamp "GOLK" COB 25W IP54

## Ref. L6004

CCT LEDpendant lamps with cylindrical shape. Designed in aluminum with 25W power. Ideal for installation in kitchens, corridors, stores, store windows, hotels and bathrooms. These ceiling lamps have a powerful COB type LED that provides an intense beam of light with maximum efficiency and high luminous intensity, 1500 lumens. Easy to install in any type of ceiling. With CCT system to regulate the temperature with a single button change between (2700K;4000K;6000K).Dimensions: Ø110x1500mm

## **Product data**

| Hue                   | Cool white, Neutral white, Warm white |
|-----------------------|---------------------------------------|
| Kelvin (K)            | 6000, 4000, 2700                      |
| Lumens (Lm)           | 2500                                  |
| CRI                   | 90-95                                 |
| Beam angle (°)        | 60                                    |
| UGR                   | No                                    |
| LED Type              | СОВ                                   |
| Dimmable              | No                                    |
| Power (W)             | 25                                    |
| Nominal Voltage (V)   | 220-240-V-AC                          |
| Frequency (Hz)        | 50 - 60                               |
| Driver                | Internal                              |
| Sensor                | No                                    |
| Dimensions (mm) Lxlxh | 110x1500                              |
| Use Outdoor           | Yes                                   |
| IP                    | IP54                                  |
| Temperature range     | -20°C ~ +40°C                         |
| Frequency of use      | Normal                                |