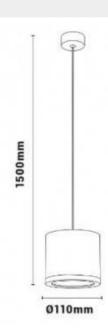

## Ref. L6004

CCT LEDpendant lamps with cylindrical shape. Designed in aluminum with 25W power. Ideal for installation in kitchens, corridors, stores, store windows, hotels and bathrooms. These ceiling lamps have a powerful COB type LED that provides an intense beam of light with maximum efficiency and high luminous intensity, 1500 lumens. Easy to install in any type of ceiling. With CCT system to regulate the temperature with a single button change between (2700K;4000K;6000K).Dimensions: Ø110x1500mm

## **Product data**

| Hue                   | Cool white, Neutral white, Warm white |
|-----------------------|---------------------------------------|
| Kelvin (K)            | 6000, 4000, 2700                      |
| Lumens (Lm)           | 2500                                  |
| CRI                   | 90-95                                 |
| Beam angle (°)        | 60                                    |
| UGR                   | No                                    |
| LED Type              | СОВ                                   |
| Dimmable              | No                                    |
| Power (W)             | 25                                    |
| Nominal Voltage (V)   | 220-240-V-AC                          |
| Frequency (Hz)        | 50 - 60                               |
| Driver                | Internal                              |
| Sensor                | No                                    |
| Dimensions (mm) Lxlxh | 110x1500                              |
| Use Outdoor           | Yes                                   |
| IP                    | IP54                                  |
| Temperature range     | -20°C ~ +40°C                         |
| Frequency of use      | Normal                                |