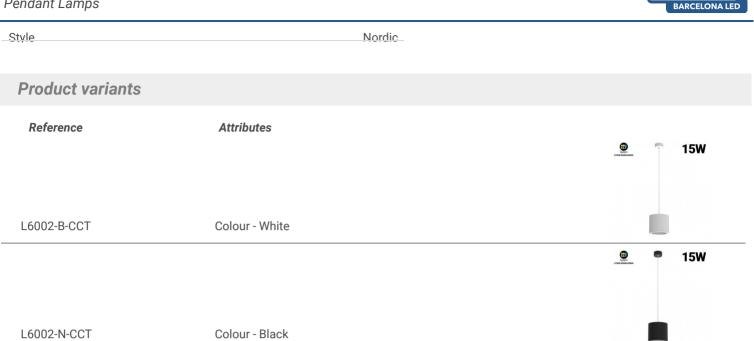

0-V-AC                          |
| Frequency (Hz)          | 50 - 60                               |
| Driver                  | Internal                              |
| Sensor                  | No                                    |
| Dimensions (mm) Lxlxh   | Ø90x1340mm                            |
| Use Outdoor             | Yes                                   |
| IP                      | IP54                                  |
| Temperature range       | -20°C ~ +40°C                         |
| Frequency of use        | Normal                                |
| Energy efficiency class | A+ (2021)                             |
| Certificates            | CE, ROHS                              |
| Warranty                | According to legal guarantee: 2 years |



Pendant Lamps