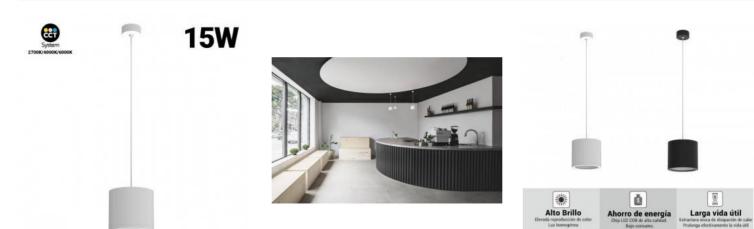

## CCT pendant lamp "GOLK" COB 15W IP54

## Ref. L6002

CCT LEDpendant lamps with cylindrical shape. Designed in aluminum with 15W power. Ideal for installation in kitchens, corridors, stores, store windows, hotels and bathrooms. These ceiling lamps have a powerful COB type LED that provides an intense beam of light with maximum efficiency and high luminous intensity, 1500 lumens. Easy to install in any type of ceiling.With CCT system to regulate the temperature with a single button change between (2700K;4000K;6000K).Measures: Ø90x1340mm