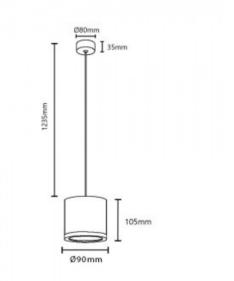

## Ref. L6002

CCT LEDpendant lamps with cylindrical shape. Designed in aluminum with 15W power. Ideal for installation in kitchens, corridors, stores, store windows, hotels and bathrooms. These ceiling lamps have a powerful COB type LED that provides an intense beam of light with maximum efficiency and high luminous intensity, 1500 lumens. Easy to install in any type of ceiling.With CCT system to regulate the temperature with a single button change between (2700K;4000K;6000K).Measures: Ø90x1340mm

## **Product data**

| Hue                     | Cool white, Neutral white, Warm white |
|-------------------------|---------------------------------------|
| Kelvin (K)              | 6000, 4000, 2700                      |
| CRI                     | 90-95                                 |
| UGR                     | No                                    |
| LED Type                | СОВ                                   |
| Dimmable                | No                                    |
| Nominal Voltage (V)     | 220-240-V-AC                          |
| Frequency (Hz)          | 50 - 60                               |
| Driver                  | Internal                              |
| Sensor                  | No                                    |
| Dimensions (mm) Lxlxh   | Ø90x1340mm                            |
| Use Outdoor             | Yes                                   |
| IP                      | IP54                                  |
| Temperature range       | -20°C ~ +40°C                         |
| Frequency of use        | Normal                                |
| Energy efficiency class | A+ (2021)                             |
| Certificates            | CE, ROHS                              |
| Warranty                | According to legal guarantee: 2 years |