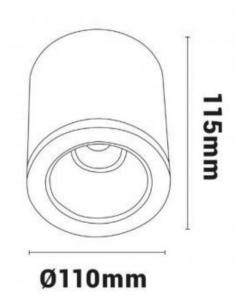

## Ref. L6003

CCT LED surface mountedceiling light with cylindrical shape. Power of 25W. Perfect to place in corridors, stores, store windows, hotels and bathrooms. Ceiling lamps with powerful COB type LED that provides an intense beam of light with maximum efficiency and high luminous intensity, 2500 lumens. Easy installation in any type of ceiling. With CCT system to regulate the temperature with a single button change between (2700K;4000K;6000K).Measures: Ø110x115mm