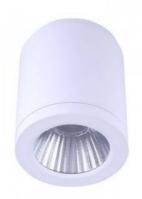

## Ref. L6003

CCT LED surface mountedceiling light with cylindrical shape. Power of 25W. Perfect to place in corridors, stores, store windows, hotels and bathrooms. Ceiling lamps with powerful COB type LED that provides an intense beam of light with maximum efficiency and high luminous intensity, 2500 lumens. Easy installation in any type of ceiling. With CCT system to regulate the temperature with a single button change between (2700K;4000K;6000K).Measures: Ø110x115mm