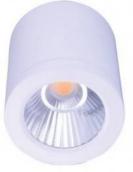

## Ref. L6003

CCT LED surface mountedceiling light with cylindrical shape. Power of 25W. Perfect to place in corridors, stores, store windows, hotels and bathrooms. Ceiling lamps with powerful COB type LED that provides an intense beam of light with maximum efficiency and high luminous intensity, 2500 lumens. Easy installation in any type of ceiling. With CCT system to regulate the temperature with a single button change between (2700K;4000K;6000K).Measures: Ø110x115mm