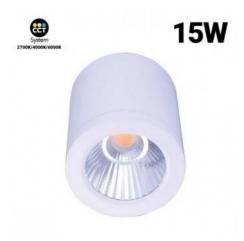

## Ceiling light CCT mini "GESS" COB 15W IP54

## Ref. L6001

CCT LED surface mountedceiling light with cylindrical shape. Made of aluminum with a power of 15W. Ideal for installation in corridors, stores, shop windows, hotels and bathrooms. These ceiling lamps have a powerful COB type LED that provides an intense beam of light with maximum efficiency and high luminous intensity, 1500 lumens. Easy installation in any type of ceiling. With CCT system to regulate the temperature with a single button change between (2700K;4000K;6000K).Measures: Ø90x103mm