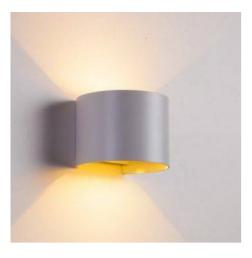

#### Ref. LN1570

6Wwall sconces with adjustable light aperture for both the light emitted at the top and at the bottom. Made of aluminum for indoor use only (IP20). Elegant and minimalist cube design. Wall light with COB chip. Adjust the angle of illumination according to your needs, obtaining an ideal lighting effect. Stylized semicircular wall light ideal for living room, hallway, bedrooms, stores, hotels, etc.6WWarm white: 3000KVoltage: 220-240V/ACIP20337lmChip: COBCRI >85Dimensions: Ø115X137mm