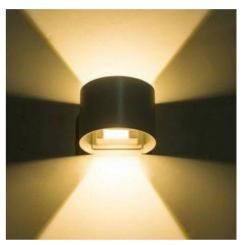

# Wall light "LAT" 6W dimmable light aperture

#### Ref. LN1570

6Wwall sconces with adjustable light aperture for both the light emitted at the top and at the bottom. Made of aluminum for indoor use only (IP20). Elegant and minimalist cube design. Wall light with COB chip. Adjust the angle of illumination according to your needs, obtaining an ideal lighting effect. Stylized semicircular wall light ideal for living room, hallway, bedrooms, stores, hotels, etc.6WWarm white: 3000KVoltage: 220-240V/ACIP20337lmChip: COBCRI >85Dimensions: Ø115X137mm