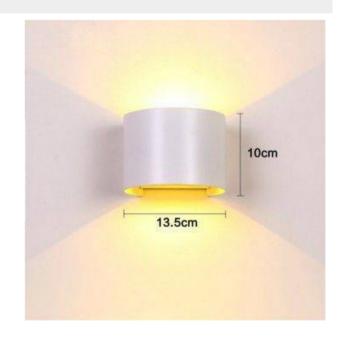

#### Ref. LN1570

6Wwall sconces with adjustable light aperture for both the light emitted at the top and at the bottom. Made of aluminum for indoor use only (IP20). Elegant and minimalist cube design. Wall light with COB chip. Adjust the angle of illumination according to your needs, obtaining an ideal lighting effect. Stylized semicircular wall light ideal for living room, hallway, bedrooms, stores, hotels, etc.6WWarm white: 3000KVoltage: 220-240V/ACIP20337lmChip: COBCRI >85Dimensions: Ø115X137mm