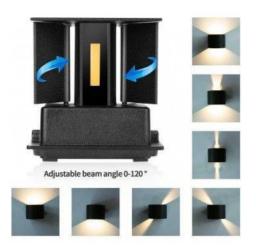

#### Ref. LN1570

6Wwall sconces with adjustable light aperture for both the light emitted at the top and at the bottom. Made of aluminum for indoor use only (IP20). Elegant and minimalist cube design. Wall light with COB chip. Adjust the angle of illumination according to your needs, obtaining an ideal lighting effect. Stylized semicircular wall light ideal for living room, hallway, bedrooms, stores, hotels, etc.6WWarm white: 3000KVoltage: 220-240V/ACIP20337lmChip: COBCRI >85Dimensions: Ø115X137mm