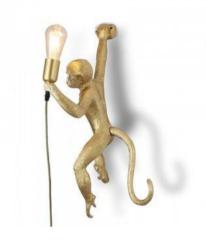

## Mono resin wall light "Cesar".

## Ref. L4032-P-1

The monkey wall lamp "Cesar" is a fun and daring piece of design made of resin, which represents a monkey hanging on the wall holding a light bulb. It will bring an original note in any interior space, creating an atmosphere full of charm and creativity. Available in 3 colors: white, black and gold.