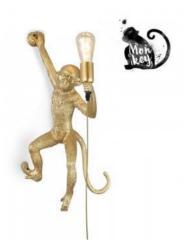

## Ref. L4032-P-1

The monkey wall lamp "Cesar" is a fun and daring piece of design made of resin, which represents a monkey hanging on the wall holding a light bulb. It will bring an original note in any interior space, creating an atmosphere full of charm and creativity. Available in 3 colors: white, black and gold.