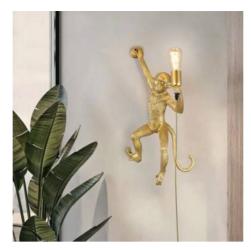

## Ref. L4032-P-1

The monkey wall lamp "Cesar" is a fun and daring piece of design made of resin, which represents a monkey hanging on the wall holding a light bulb. It will bring an original note in any interior space, creating an atmosphere full of charm and creativity. Available in 3 colors: white, black and gold.