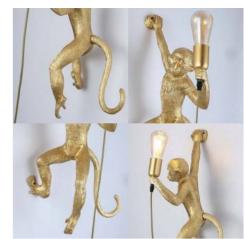

## Ref. L4032-P-1

The monkey wall lamp "Cesar" is a fun and daring piece of design made of resin, which represents a monkey hanging on the wall holding a light bulb. It will bring an original note in any interior space, creating an atmosphere full of charm and creativity. Available in 3 colors: white, black and gold.