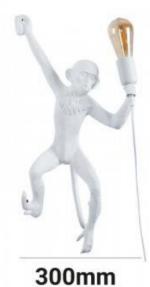

## Ref. L4032-P-1

The monkey wall lamp "Cesar" is a fun and daring piece of design made of resin, which represents a monkey hanging on the wall holding a light bulb. It will bring an original note in any interior space, creating an atmosphere full of charm and creativity. Available in 3 colors: white, black and gold.

| Attributes     |                                |
|----------------|--------------------------------|
| Colour - Black | 70                             |
|                |                                |
| Colour - White | * 19                           |
| Colour - Gold  |                                |
|                | Colour - Black  Colour - White |