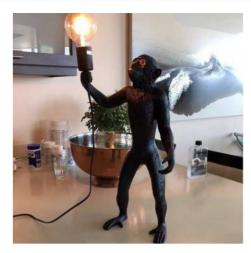

## Resin monkey lamp "Micu".

## Ref. L4032-MP-1

The resin monkey lamp "Micu" is a fun and daring piece of design, representing a monkey holding a light bulb. Due to its dimensions, it can be used as a table lamp or as a floor lamp. This design lamp will bring an original note in any interior space, creating an atmosphere full of charm and creativity. Available in 3 colors: white, black and gold.