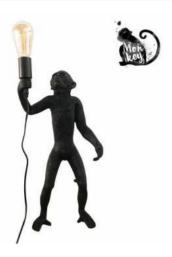

## Resin monkey lamp "Micu".

## Ref. L4032-MP-1

The resin monkey lamp "Micu" is a fun and daring piece of design, representing a monkey holding a light bulb. Due to its dimensions, it can be used as a table lamp or as a floor lamp. This design lamp will bring an original note in any interior space, creating an atmosphere full of charm and creativity. Available in 3 colors: white, black and gold.