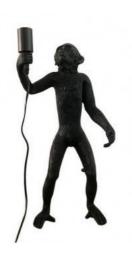

## Resin monkey lamp "Micu".

## Ref. L4032-MP-1

The resin monkey lamp "Micu" is a fun and daring piece of design, representing a monkey holding a light bulb. Due to its dimensions, it can be used as a table lamp or as a floor lamp. This design lamp will bring an original note in any interior space, creating an atmosphere full of charm and creativity. Available in 3 colors: white, black and gold.