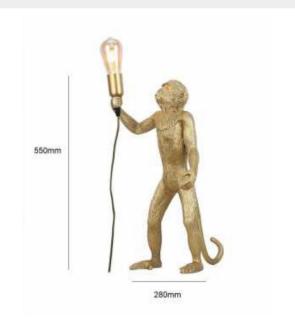

## Resin monkey lamp "Micu".

## Ref. L4032-MP-1

The resin monkey lamp "Micu" is a fun and daring piece of design, representing a monkey holding a light bulb. Due to its dimensions, it can be used as a table lamp or as a floor lamp. This design lamp will bring an original note in any interior space, creating an atmosphere full of charm and creativity. Available in 3 colors: white, black and gold.