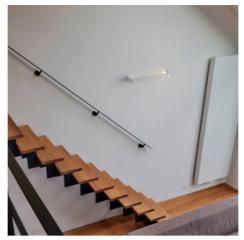

## Ref. LN1576

Modernwall sconces with "UP&DOWN" LED lighting up and down. Designed in aluminum with different high quality finishes. Wall sconce ideal for placement in hallways, living rooms, restaurants, hotels, cafes, etc. The wall light "Etso-600" is 600mm long and 105mm wide. The LED wall light projects warm, 3000°K light onto the wall, creating a comfortable effect. Designed with SMD2835 chip with a power of 12W and a high luminous intensity of 934 lumens. Optimum color rendering (CRI>85). With all the necessary elements for a simple installation on the wall of any interior.