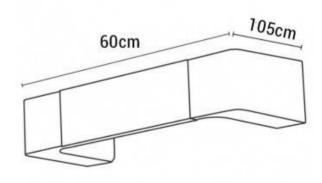

## Ref. LN1576

Modernwall sconces with "UP&DOWN" LED lighting up and down. Designed in aluminum with different high quality finishes. Wall sconce ideal for placement in hallways, living rooms, restaurants, hotels, cafes, etc. The wall light "Etso-600" is 600mm long and 105mm wide. The LED wall light projects warm, 3000°K light onto the wall, creating a comfortable effect. Designed with SMD2835 chip with a power of 12W and a high luminous intensity of 934 lumens. Optimum color rendering (CRI>85). With all the necessary elements for a simple installation on the wall of any interior.