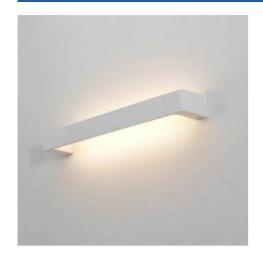

## Wall Light LED "ETSO-600" 12W

## Ref. LN1576

Modernwall sconces with "UP&DOWN" LED lighting up and down. Designed in aluminum with different high quality finishes. Wall sconce ideal for placement in hallways, living rooms, restaurants, hotels, cafes, etc. The wall light "Etso-600" is 600mm long and 105mm wide. The LED wall light projects warm, 3000°K light onto the wall, creating a comfortable effect. Designed with SMD2835 chip with a power of 12W and a high luminous intensity of 934 lumens. Optimum color rendering (CRI>85). With all the necessary elements for a simple installation on the wall of any interior.