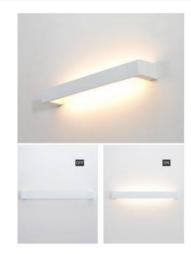

## Wall Light LED "ETSO-600" 12W

## Ref. LN1576

Modernwall sconces with "UP&DOWN" LED lighting up and down. Designed in aluminum with different high quality finishes. Wall sconce ideal for placement in hallways, living rooms, restaurants, hotels, cafes, etc. The wall light "Etso-600" is 600mm long and 105mm wide. The LED wall light projects warm, 3000°K light onto the wall, creating a comfortable effect. Designed with SMD2835 chip with a power of 12W and a high luminous intensity of 934 lumens. Optimum color rendering (CRI>85). With all the necessary elements for a simple installation on the wall of any interior.