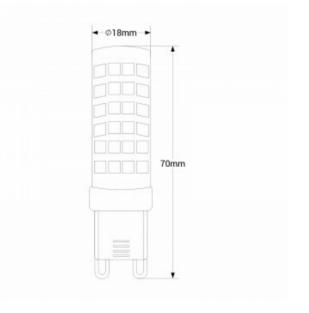

## Product data

| Hue                   | Neutral white, Warm white |
|-----------------------|---------------------------|
| Kelvin (K)            | 3000, 4000                |
| Lumens (Lm)           | 630                       |
| CRI                   | 80-85                     |
| Beam angle (°)        | 360°                      |
| LED Type              | SMD 2835                  |
| Dimmable              | Yes                       |
| Power (W)             | 6                         |
| Nominal Voltage (V)   | 220 - 240 V/AC            |
| Frequency (Hz)        | 50 - 60                   |
| Driver                | Internal                  |
| Socket                | G9                        |
| Dimensions (mm) Lxlxh | ø16 x 60,5                |
| Material              | Plastic                   |
| Use Outdoor           | No                        |
| IP                    | IP20                      |
| Temperature range     | -20°C ~ +40°C             |
| Lifetime (h)          | 25000                     |