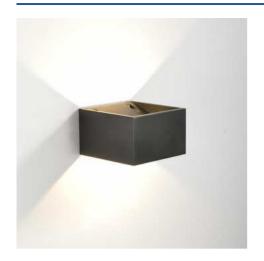

## **QUARE" LED Wall Light 10W COB**

## Ref. LN1572

IndoorLED wall light with modern cube-shaped design. Made of high quality aluminum. Elegant and modern design adaptable in any room. Illumination up and down to cause a pleasant and striking effect.COB LED chip with 10 W power and a luminous intensity of 608 lumens. Warm shade of 3000°K, offering a pleasant atmosphere in the room. Perfect wall light to place in any interior: corridors, living rooms, dining rooms, restaurants, hotels, cafés, etc.High color rendering (CRI>85). With the necessary elements included for easy installation. With dimensions of 130x80mm.