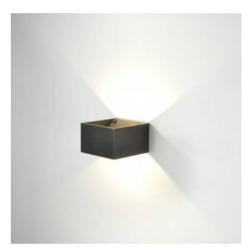

## **QUARE" LED Wall Light 10W COB**

## Ref. LN1572

IndoorLED wall light with modern cube-shaped design. Made of high quality aluminum. Elegant and modern design adaptable in any room. Illumination up and down to cause a pleasant and striking effect.COB LED chip with 10 W power and a luminous intensity of 608 lumens. Warm shade of 3000°K, offering a pleasant atmosphere in the room. Perfect wall light to place in any interior: corridors, living rooms, dining rooms, restaurants, hotels, cafés, etc.High color rendering (CRI>85). With the necessary elements included for easy installation. With dimensions of 130x80mm.