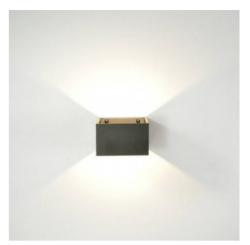

## **QUARE" LED Wall Light 10W COB**

## Ref. LN1572

IndoorLED wall light with modern cube-shaped design. Made of high quality aluminum. Elegant and modern design adaptable in any room. Illumination up and down to cause a pleasant and striking effect.COB LED chip with 10 W power and a luminous intensity of 608 lumens. Warm shade of 3000°K, offering a pleasant atmosphere in the room. Perfect wall light to place in any interior: corridors, living rooms, dining rooms, restaurants, hotels, cafés, etc.High color rendering (CRI>85). With the necessary elements included for easy installation. With dimensions of 130x80mm.