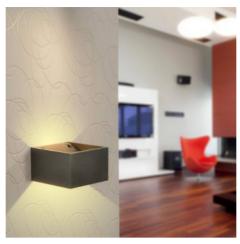

## **QUARE" LED Wall Light 10W COB**

## Ref. LN1572

IndoorLED wall light with modern cube-shaped design. Made of high quality aluminum. Elegant and modern design adaptable in any room. Illumination up and down to cause a pleasant and striking effect.COB LED chip with 10 W power and a luminous intensity of 608 lumens. Warm shade of 3000°K, offering a pleasant atmosphere in the room. Perfect wall light to place in any interior: corridors, living rooms, dining rooms, restaurants, hotels, cafés, etc.High color rendering (CRI>85). With the necessary elements included for easy installation. With dimensions of 130x80mm.