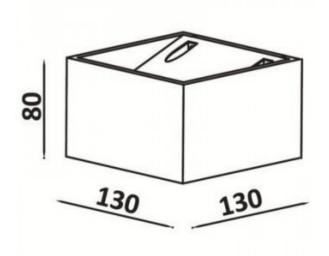

## Ref. LN1572

IndoorLED wall light with modern cube-shaped design. Made of high quality aluminum. Elegant and modern design adaptable in any room. Illumination up and down to cause a pleasant and striking effect.COB LED chip with 10 W power and a luminous intensity of 608 lumens. Warm shade of 3000°K, offering a pleasant atmosphere in the room. Perfect wall light to place in any interior: corridors, living rooms, dining rooms, restaurants, hotels, cafés, etc.High color rendering (CRI>85). With the necessary elements included for easy installation. With dimensions of 130x80mm.