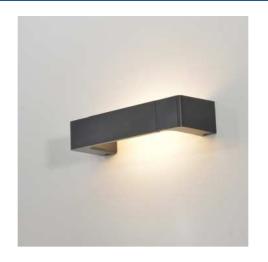

## Bi-directional LED wall light "Etso" - 6W - 3000K - 30cm

## Ref. LN1575

Bidirectional wall light made of aluminum with high quality finishes. It presents an elegant and contemporary design, easily combinable with different decorative styles. It has an integrated LED luminaire of 6W power that provides a double-sided lighting in warm white tone (3000K). This wall lamp with modern lines is ideal to add a touch of style to any interior room, offering a decorative and cozy lighting. Available in black and white colors.