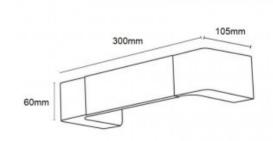

## Bi-directional LED wall light "Etso" - 6W - 3000K - 30cm

## Ref. LN1575

Bidirectional wall light made of aluminum with high quality finishes. It presents an elegant and contemporary design, easily combinable with different decorative styles. It has an integrated LED luminaire of 6W power that provides a double-sided lighting in warm white tone (3000K). This wall lamp with modern lines is ideal to add a touch of style to any interior room, offering a decorative and cozy lighting. Available in black and white colors.