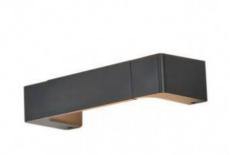

## Bi-directional LED wall light "Etso" - 6W - 3000K - 30cm

## Ref. LN1575

Bidirectional wall light made of aluminum with high quality finishes. It presents an elegant and contemporary design, easily combinable with different decorative styles. It has an integrated LED luminaire of 6W power that provides a double-sided lighting in warm white tone (3000K). This wall lamp with modern lines is ideal to add a touch of style to any interior room, offering a decorative and cozy lighting. Available in black and white colors.