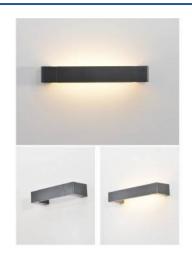

## Bi-directional LED wall light "Etso" - 6W - 3000K - 30cm

## Ref. LN1575

Bidirectional wall light made of aluminum with high quality finishes. It presents an elegant and contemporary design, easily combinable with different decorative styles. It has an integrated LED luminaire of 6W power that provides a double-sided lighting in warm white tone (3000K). This wall lamp with modern lines is ideal to add a touch of style to any interior room, offering a decorative and cozy lighting. Available in black and white colors.

## **Product variants**

Reference Attributes

LN1575-N Colour - Black

LN1575-B Colour - White