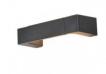

## Bi-directional LED wall light "Etso" - 6W - 3000K - 30cm

## Ref. LN1575

Bidirectional wall light made of aluminum with high quality finishes. It presents an elegant and contemporary design, easily combinable with different decorative styles. It has an integrated LED luminaire of 6W power that provides a double-sided lighting in warm white tone (3000K). This wall lamp with modern lines is ideal to add a touch of style to any interior room, offering a decorative and cozy lighting. Available in black and white colors.