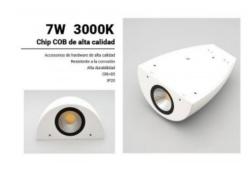

## Ref. LN1573

Indoorwall sconces made of high quality aluminum with modern design in black and white. With upward and downward illumination you can place the wall light in the position you like. Perfect to place in hallways, dining rooms, living rooms, restaurants, hotels, bars, cafes, etc..lt offers an elegant style in any room. COB chip with 7W power and 505 lumens. Creates a comfortable atmosphere with a warm tone of 3000°K. Measures: 135x170mm. Opening angle of 90 degrees.

## Product data

| Hue                   | Warm white                            |
|-----------------------|---------------------------------------|
| Kelvin (K)            | 3000                                  |
| Lumens (Lm)           | 505                                   |
| CRI                   | 85-90                                 |
| Beam angle (°)        | 90                                    |
| LED Type              | СОВ                                   |
| Nominal Voltage (V)   | 220-240V-AC                           |
| Frequency (Hz)        | 50 - 60                               |
| Driver                | Internal                              |
| Dimensions (mm) Lxlxh | 135X170                               |
| Material              | Aluminium                             |
| Use Outdoor           | No                                    |
| IP                    | IP20                                  |
| Certificates          | CE, ROHS                              |
| Warranty              | According to legal guarantee: 2 years |
| Mounting              | Surface                               |
| Style                 | Minimalist                            |