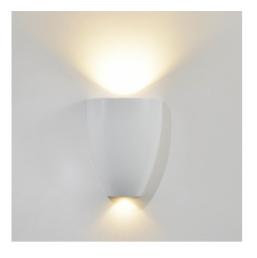

## Ref. LN1573

Indoorwall sconces made of high quality aluminum with modern design in black and white. With upward and downward illumination you can place the wall light in the position you like. Perfect to place in hallways, dining rooms, living rooms, restaurants, hotels, bars, cafes, etc..lt offers an elegant style in any room. COB chip with 7W power and 505 lumens. Creates a comfortable atmosphere with a warm tone of 3000°K. Measures: 135x170mm. Opening angle of 90 degrees.