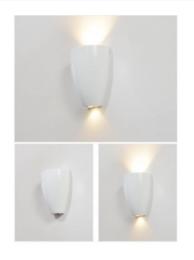

## Ref. LN1573

Indoorwall sconces made of high quality aluminum with modern design in black and white. With upward and downward illumination you can place the wall light in the position you like. Perfect to place in hallways, dining rooms, living rooms, restaurants, hotels, bars, cafes, etc..lt offers an elegant style in any room. COB chip with 7W power and 505 lumens. Creates a comfortable atmosphere with a warm tone of 3000°K. Measures: 135x170mm. Opening angle of 90 degrees.