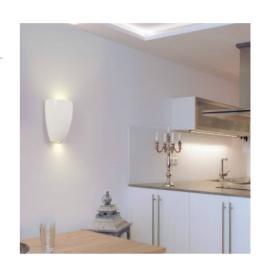

## Ref. LN1573

Indoorwall sconces made of high quality aluminum with modern design in black and white. With upward and downward illumination you can place the wall light in the position you like. Perfect to place in hallways, dining rooms, living rooms, restaurants, hotels, bars, cafes, etc..lt offers an elegant style in any room. COB chip with 7W power and 505 lumens. Creates a comfortable atmosphere with a warm tone of 3000°K. Measures: 135x170mm. Opening angle of 90 degrees.