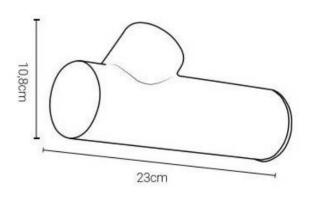

## Ref. LN1574

Moderninterior wall light. Designed in high quality aluminum in different finishes. Elegant and modern design adaptable to any room. High efficiency COB LED chip, with power of 6W and 570 lumens. Warm color temperature of 3000°K, offering a comfortable atmosphere.Ideal LED wall lamp, exclusively for indoor, ideal for placing in hallways, dining rooms, living rooms, restaurants, hotels, cafes, etc.. You can place the wall light in the direction you prefer to direct the light.High color rendering (CRI>85). With all the necessary elements for easy installation on the wall of any interior. With dimensions of 230x108mm.