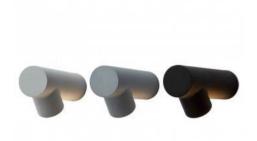

## Ref. LN1574

Moderninterior wall light. Designed in high quality aluminum in different finishes. Elegant and modern design adaptable to any room. High efficiency COB LED chip, with power of 6W and 570 lumens. Warm color temperature of 3000°K, offering a comfortable atmosphere.Ideal LED wall lamp, exclusively for indoor, ideal for placing in hallways, dining rooms, living rooms, restaurants, hotels, cafes, etc.. You can place the wall light in the direction you prefer to direct the light.High color rendering (CRI>85). With all the necessary elements for easy installation on the wall of any interior. With dimensions of 230x108mm.

## **Product variants**

Reference Attributes

LN1574-N Colour - Black