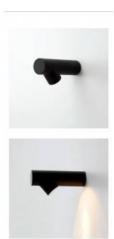

## Ref. LN1574

Moderninterior wall light. Designed in high quality aluminum in different finishes. Elegant and modern design adaptable to any room. High efficiency COB LED chip, with power of 6W and 570 lumens. Warm color temperature of 3000°K, offering a comfortable atmosphere.Ideal LED wall lamp, exclusively for indoor, ideal for placing in hallways, dining rooms, living rooms, restaurants, hotels, cafes, etc.. You can place the wall light in the direction you prefer to direct the light.High color rendering (CRI>85). With all the necessary elements for easy installation on the wall of any interior. With dimensions of 230x108mm.