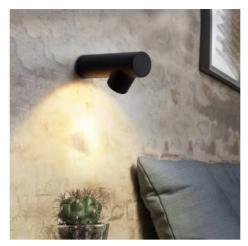

## Ref. LN1574

Moderninterior wall light. Designed in high quality aluminum in different finishes. Elegant and modern design adaptable to any room. High efficiency COB LED chip, with power of 6W and 570 lumens. Warm color temperature of 3000°K, offering a comfortable atmosphere.Ideal LED wall lamp, exclusively for indoor, ideal for placing in hallways, dining rooms, living rooms, restaurants, hotels, cafes, etc.. You can place the wall light in the direction you prefer to direct the light.High color rendering (CRI>85). With all the necessary elements for easy installation on the wall of any interior. With dimensions of 230x108mm.