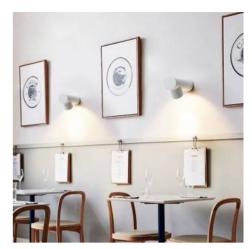

## Ref. LN1574

Moderninterior wall light. Designed in high quality aluminum in different finishes. Elegant and modern design adaptable to any room. High efficiency COB LED chip, with power of 6W and 570 lumens. Warm color temperature of 3000°K, offering a comfortable atmosphere.Ideal LED wall lamp, exclusively for indoor, ideal for placing in hallways, dining rooms, living rooms, restaurants, hotels, cafes, etc.. You can place the wall light in the direction you prefer to direct the light.High color rendering (CRI>85). With all the necessary elements for easy installation on the wall of any interior. With dimensions of 230x108mm.