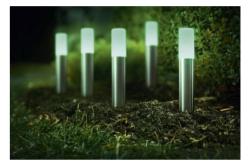

## Ref. 0478190

Mini garden luminaires with SMART Wifi RGBWstake . LEDVANCE RGBW garden lighting with intelligent control, SMART WiFi technology. Quick and easy installation with all necessary elements included. 16 million colors RGBW color control. 5 smart lights with compact dimensions with stake that are usually placed as outdoor lighting, garden lighting, pathway lighting, etc. IP65 rated and IP44 power supply. With an extension of up to a maximum of 8 poles. In addition, it can be voice controlled by Google Assistant or Amazon Alexa. Power of 3.8W, a luminous efficiency of 21Im/W and a luminous flux of 80 lumens. 280 degree opening angle.