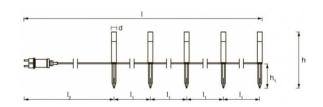

## Ref. 0478190

Mini garden luminaires with SMART Wifi RGBWstake . LEDVANCE RGBW garden lighting with intelligent control, SMART WiFi technology. Quick and easy installation with all necessary elements included. 16 million colors RGBW color control. 5 smart lights with compact dimensions with stake that are usually placed as outdoor lighting, garden lighting, pathway lighting, etc. IP65 rated and IP44 power supply. With an extension of up to a maximum of 8 poles. In addition, it can be voice controlled by Google Assistant or Amazon Alexa. Power of 3.8W, a luminous efficiency of 21Im/W and a luminous flux of 80 lumens. 280 degree opening angle.