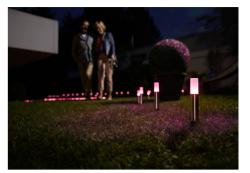

## Ref. 0478190

Mini garden luminaires with SMART Wifi RGBWstake . LEDVANCE RGBW garden lighting with intelligent control, SMART WiFi technology. Quick and easy installation with all necessary elements included. 16 million colors RGBW color control. 5 smart lights with compact dimensions with stake that are usually placed as outdoor lighting, garden lighting, pathway lighting, etc. IP65 rated and IP44 power supply. With an extension of up to a maximum of 8 poles. In addition, it can be voice controlled by Google Assistant or Amazon Alexa. Power of 3.8W, a luminous efficiency of 21Im/W and a luminous flux of 80 lumens. 280 degree opening angle.