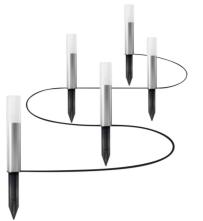

## Ref. 0478190

Mini garden luminaires with SMART Wifi RGBWstake . LEDVANCE RGBW garden lighting with intelligent control, SMART WiFi technology. Quick and easy installation with all necessary elements included. 16 million colors RGBW color control. 5 smart lights with compact dimensions with stake that are usually placed as outdoor lighting, garden lighting, pathway lighting, etc. IP65 rated and IP44 power supply. With an extension of up to a maximum of 8 poles. In addition, it can be voice controlled by Google Assistant or Amazon Alexa. Power of 3.8W, a luminous efficiency of 21Im/W and a luminous flux of 80 lumens. 280 degree opening angle.