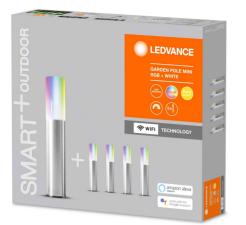

## Mini SMART WiFi Outdoor Luminaire GARDEN POLE RGBW

## Ref. 0478190

Mini garden luminaires with SMART Wifi RGBWstake . LEDVANCE RGBW garden lighting with intelligent control, SMART WiFi technology. Quick and easy installation with all necessary elements included. 16 million colors RGBW color control. 5 smart lights with compact dimensions with stake that are usually placed as outdoor lighting, garden lighting, pathway lighting, etc. IP65 rated and IP44 power supply. With an extension of up to a maximum of 8 poles. In addition, it can be voice controlled by Google Assistant or Amazon Alexa. Power of 3.8W, a luminous efficiency of 21Im/W and a luminous flux of 80 lumens. 280 degree opening angle.