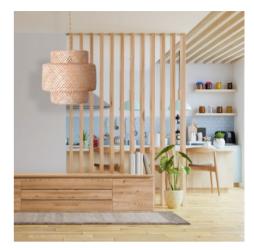

## Wicker pendant lamp "Onna".

## Ref. K176

Hanging lamp "Onna" handcrafted in strong and durable wicker fibers. Its design makes it a perfect decorative element to create warm and harmonious environments. Its weave allows to diffuse the light in a subtle and warm way, enhancing at the same time the textures of the material. It has three options of ceiling rose and cable (white, black and natural rope) so you can choose the one that best matches your environment.\*\*E27 bulb (not included)\*\*.