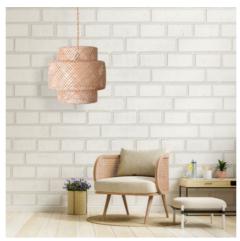

## Wicker pendant lamp "Onna".

## Ref. K176

Hanging lamp "Onna" handcrafted in strong and durable wicker fibers. Its design makes it a perfect decorative element to create warm and harmonious environments. Its weave allows to diffuse the light in a subtle and warm way, enhancing at the same time the textures of the material. It has three options of ceiling rose and cable (white, black and natural rope) so you can choose the one that best matches your environment.\*\*E27 bulb (not included)\*\*.