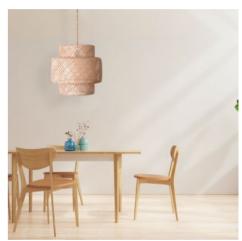

## Wicker pendant lamp "Onna".

## Ref. K176

Hanging lamp "Onna" handcrafted in strong and durable wicker fibers. Its design makes it a perfect decorative element to create warm and harmonious environments. Its weave allows to diffuse the light in a subtle and warm way, enhancing at the same time the textures of the material. It has three options of ceiling rose and cable (white, black and natural rope) so you can choose the one that best matches your environment.\*\*E27 bulb (not included)\*\*.