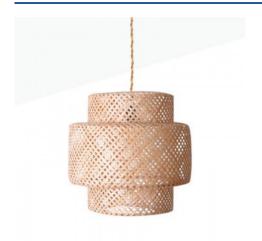

## Wicker pendant lamp "Onna".

## Ref. K176

Hanging lamp "Onna" handcrafted in strong and durable wicker fibers. Its design makes it a perfect decorative element to create warm and harmonious environments. Its weave allows to diffuse the light in a subtle and warm way, enhancing at the same time the textures of the material. It has three options of ceiling rose and cable (white, black and natural rope) so you can choose the one that best matches your environment.\*\*E27 bulb (not included)\*\*.