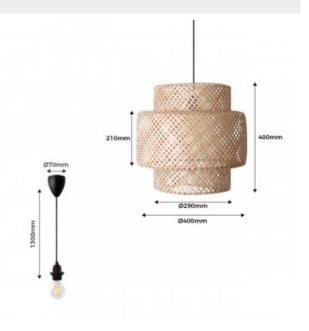

## Product data

| Nominal Voltage (V)   | 220 - 240 V/AC                        |
|-----------------------|---------------------------------------|
|                       | ZZU - Z40 V/AC                        |
| Frequency (Hz)        | 50 - 60                               |
| Socket                | E27                                   |
| Orientable            | No                                    |
| Dimensions (mm) Lxlxh | Ø400x400mm                            |
| Material              | Wicker                                |
| Use Outdoor           | No                                    |
| IP                    | IP20                                  |
| Temperature range     | -20°C ~ +40°C                         |
| Certificates          | CE, ROHS                              |
| Warranty              | According to legal guarantee: 2 years |
| Mounting              | Hanging                               |
| Maximum power (W)     | 60W                                   |
| Style                 | Natural                               |
| Connection            | Light point                           |