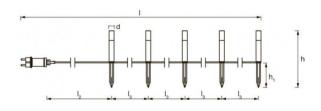

## Ref. 0478213

Garden luminaires with SMART Wifi RGBWstake . LEDVANCE colorful garden lighting with intelligent control via SMART WiFi technology. With all necessary elements for quick and easy installation. Color control of approximately 16 million colors, RGBW. Five LED stake lights that are mainly placed as outdoor lighting, gardens, pathways, etc. IP65 rated and IP44 power supply. With an extension of up to a maximum of 18 points. In addition, it can be voice controlled via Google Assistant or Amazon Alexa. Power of 5.7W, a luminous efficacy of 32lm/W, a total of 180 lumens. 280 degree opening angle. Extendable up to a maximum of 8 poles.