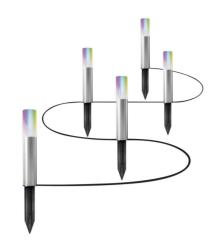

## Ref. 0478213

Garden luminaires with SMART Wifi RGBWstake . LEDVANCE colorful garden lighting with intelligent control via SMART WiFi technology. With all necessary elements for quick and easy installation. Color control of approximately 16 million colors, RGBW. Five LED stake lights that are mainly placed as outdoor lighting, gardens, pathways, etc. IP65 rated and IP44 power supply. With an extension of up to a maximum of 18 points. In addition, it can be voice controlled via Google Assistant or Amazon Alexa. Power of 5.7W, a luminous efficacy of 32lm/W, a total of 180 lumens. 280 degree opening angle. Extendable up to a maximum of 8 poles.