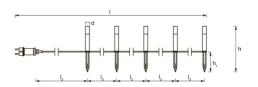

## Ref. 0478213

Garden luminaires with SMART Wifi RGBWstake . LEDVANCE colorful garden lighting with intelligent control via SMART WiFi technology. With all necessary elements for quick and easy installation. Color control of approximately 16 million colors, RGBW. Five LED stake lights that are mainly placed as outdoor lighting, gardens, pathways, etc. IP65 rated and IP44 power supply. With an extension of up to a maximum of 18 points. In addition, it can be voice controlled via Google Assistant or Amazon Alexa. Power of 5.7W, a luminous efficacy of 32lm/W, a total of 180 lumens. 280 degree opening angle. Extendable up to a maximum of 8 poles.