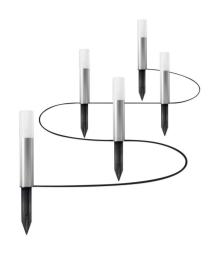

## Ref. 0478213

Garden luminaires with SMART Wifi RGBWstake . LEDVANCE colorful garden lighting with intelligent control via SMART WiFi technology. With all necessary elements for quick and easy installation. Color control of approximately 16 million colors, RGBW. Five LED stake lights that are mainly placed as outdoor lighting, gardens, pathways, etc. IP65 rated and IP44 power supply. With an extension of up to a maximum of 18 points. In addition, it can be voice controlled via Google Assistant or Amazon Alexa. Power of 5.7W, a luminous efficacy of 32lm/W, a total of 180 lumens. 280 degree opening angle. Extendable up to a maximum of 8 poles.