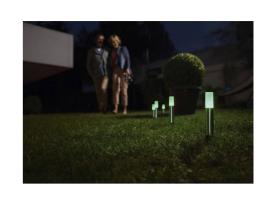

## Ref. 0478213

Garden luminaires with SMART Wifi RGBWstake . LEDVANCE colorful garden lighting with intelligent control via SMART WiFi technology. With all necessary elements for quick and easy installation. Color control of approximately 16 million colors, RGBW. Five LED stake lights that are mainly placed as outdoor lighting, gardens, pathways, etc. IP65 rated and IP44 power supply. With an extension of up to a maximum of 18 points. In addition, it can be voice controlled via Google Assistant or Amazon Alexa. Power of 5.7W, a luminous efficacy of 32lm/W, a total of 180 lumens. 280 degree opening angle. Extendable up to a maximum of 8 poles.