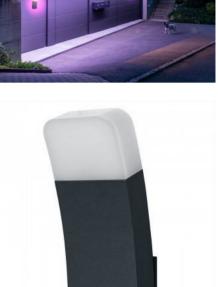

## Ref. 0478336

Outdoor wall light SMART Wifi RGBW. Easy and quick installation outdoor wall sconce with screws and mounting plugs included. Smart colorful garden lighting with RGBW function. Smart Home luminaire perfect for placement as garden lighting, general outdoor lighting, terraces or balconies.RGB control with more than 16 million dimmable colors that offer these outdoor luminaires are adaptable in any outdoor room. With IP44 degree of protection. In addition, it can be voice controlled via Google Assistant or Amazon Alexa. Warm hue color temperature of 3000°K, RGBW. Power of 9W and a luminous intensity of 520 lumens. Luminous efficacy of 58lm/W. Opening angle of 260 degrees.