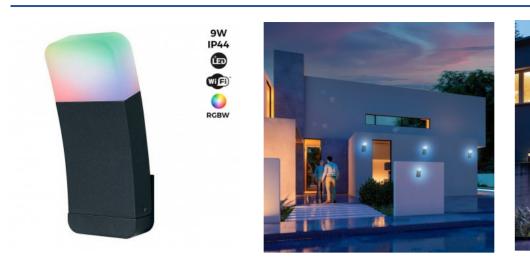

## Ref. 0478336

Outdoor wall light SMART Wifi RGBW. Easy and quick installation outdoor wall sconce with screws and mounting plugs included. Smart colorful garden lighting with RGBW function. Smart Home luminaire perfect for placement as garden lighting, general outdoor lighting, terraces or balconies.RGB control with more than 16 million dimmable colors that offer these outdoor luminaires are adaptable in any outdoor room. With IP44 degree of protection. In addition, it can be voice controlled via Google Assistant or Amazon Alexa. Warm hue color temperature of 3000°K, RGBW. Power of 9W and a luminous intensity of 520 lumens. Luminous efficacy of 58lm/W. Opening angle of 260 degrees.