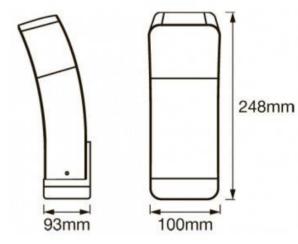

## Ref. 0478336

Outdoor wall light SMART Wifi RGBW. Easy and quick installation outdoor wall sconce with screws and mounting plugs included. Smart colorful garden lighting with RGBW function. Smart Home luminaire perfect for placement as garden lighting, general outdoor lighting, terraces or balconies.RGB control with more than 16 million dimmable colors that offer these outdoor luminaires are adaptable in any outdoor room. With IP44 degree of protection. In addition, it can be voice controlled via Google Assistant or Amazon Alexa. Warm hue color temperature of 3000°K, RGBW. Power of 9W and a luminous intensity of 520 lumens. Luminous efficacy of 58lm/W. Opening angle of 260 degrees.