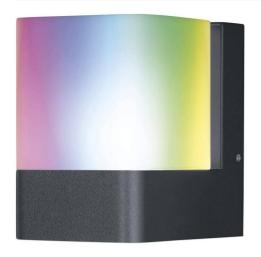

## **CUBE DG SMART WiFi RGBW RGBW Outdoor Wall Light CUBE DG**

## Ref. 0478114

LEDVANCE SMART+Wifi RGBWoutdoor wall light. This wall luminaire features the ability to be controlled directly from the LEDVANCE SMART + WiFi mobile app (compatible with Android 6.0, iOS 9.0 and later versions). Colorful garden lighting with smart control options. Ideal lighting for walls, buildings, etc. General lighting for gardens, patios, balconies, general outdoor lighting, etc.RGB with control of approximately 16 million colors. IP44 protection rating. In addition, it can be voice controlled with Google Assistant or Amazon Alexa. Color temperature of 3000°K, RGBW with power of 9.5W, a luminous efficacy of 47lm/W and a total of 450 lumens. 205 degree opening angle.

## Datos del producto

| Hue                   | RGB-W                                 |
|-----------------------|---------------------------------------|
| Kelvin (K)            | 3000                                  |
| Lumens (Lm)           | 450                                   |
| CRI                   | 80-85                                 |
| Opening angle (°)     | 205                                   |
| Power (W)             | 9.5                                   |
| Nominal Voltage (V)   | 220 - 240 V/AC                        |
| Frequency (Hz)        | 50 - 60                               |
| Dimensions (mm) Lxlxh | 80x110x116                            |
| Material              | Aluminium                             |
| Diffuser material     | Polycarbonate                         |
| Use Outdoor           | Yes                                   |
| IP                    | IP44                                  |
| Lifetime (h)          | 12500                                 |
| Certificates          | CE, ROHS, EAC                         |
| Warranty              | According to legal guarantee: 2 years |