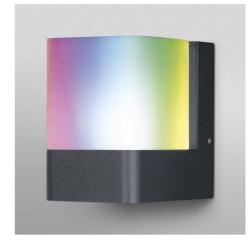

## **CUBE DG SMART WiFi RGBW RGBW Outdoor Wall Light CUBE DG**

## Ref. 0478114

LEDVANCE SMART+Wifi RGBWoutdoor wall light. This wall luminaire features the ability to be controlled directly from the LEDVANCE SMART + WiFi mobile app (compatible with Android 6.0, iOS 9.0 and later versions). Colorful garden lighting with smart control options. Ideal lighting for walls, buildings, etc. General lighting for gardens, patios, balconies, general outdoor lighting, etc.RGB with control of approximately 16 million colors. IP44 protection rating. In addition, it can be voice controlled with Google Assistant or Amazon Alexa. Color temperature of 3000°K, RGBW with power of 9.5W, a luminous efficacy of 47lm/W and a total of 450 lumens. 205 degree opening angle.

## Datos del producto

| Hue                   | RGB-W                                 |
|-----------------------|---------------------------------------|
| Kelvin (K)            | 3000                                  |
| Lumens (Lm)           | 450                                   |
| CRI                   | 80-85                                 |
| Opening angle (°)     | 205                                   |
| Power (W)             | 9.5                                   |
| Nominal Voltage (V)   | 220 - 240 V/AC                        |
| Frequency (Hz)        | 50 - 60                               |
| Dimensions (mm) Lxlxh | 80x110x116                            |
| Material              | Aluminium                             |
| Diffuser material     | Polycarbonate                         |
| Use Outdoor           | Yes                                   |
| IP                    | IP44                                  |
| Lifetime (h)          | 12500                                 |
| Certificates          | CE, ROHS, EAC                         |
| Warranty              | According to legal guarantee: 2 years |