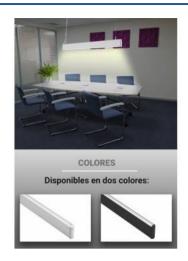

## **Product variants**

| Reference  | Attributes     |  |
|------------|----------------|--|
|            |                |  |
|            |                |  |
| B9050-N-BN | Colour - Black |  |
|            |                |  |
|            |                |  |
| B9050-B-BN | Colour - White |  |