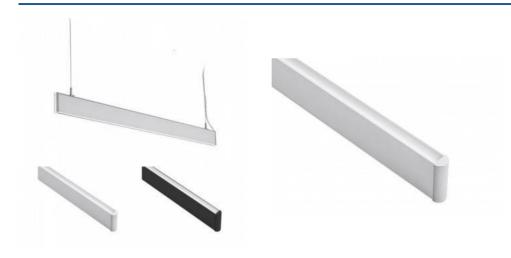

## Linear Luminaire LED 40W 120cm 3200lm

## Ref. B9050

LED linear luminaire of modern design slim suspension or direct fixing against the ceiling, 40W power and 120cm long. With neutral white shade of 4000°K. Integrates AGT driver without filker and with high performance LED chips, SMD 2835 SAN'AN. Luminous intensity of 3200 lumens. Suspension and fixing kit and tools included. With a beam opening angle of 120 degrees and high color rendering CRI>80.

## **Product variants**

| Reference  | Attributes     |  |
|------------|----------------|--|
|            |                |  |
|            |                |  |
| B9050-N-BN | Colour - Black |  |
|            |                |  |
|            |                |  |
| B9050-B-BN | Colour - White |  |