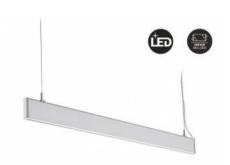

## Linear Luminaire LED 40W 120cm 3200lm

## Ref. B9050

LED linear luminaire of modern design slim suspension or direct fixing against the ceiling, 40W power and 120cm long. With neutral white shade of 4000°K. Integrates AGT driver without filker and with high performance LED chips, SMD 2835 SAN'AN. Luminous intensity of 3200 lumens. Suspension and fixing kit and tools included. With a beam opening angle of 120 degrees and high color rendering CRI>80.