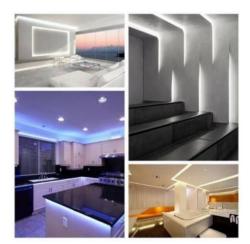

## Ref. B1652-50

Single color LED strip at 24V DC for indoor use in roll of 50 meters. It incorporates high quality SMD2835 LED chips with a density of 60 chips/meter, giving it a power of 5W/m for neutral and warm white and 9W/m for cool white. It can be cut every 10 cm, making it very versatile for different lighting projects. Thanks to its high color rendering index, CRI>80, it reproduces colors faithfully, similar to natural light. It is dimmable and is available in warm white (2700K), neutral white (4000K) and cool white (6500K). It incorporates a chip that avoids voltage drop, allowing longer assemblies than other low voltage LED strips.