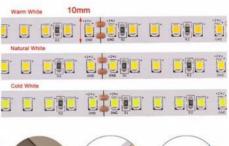

## Ref. B1652-50

Single color LED strip at 24V DC for indoor use in roll of 50 meters. It incorporates high quality SMD2835 LED chips with a density of 60 chips/meter, giving it a power of 5W/m for neutral and warm white and 9W/m for cool white. It can be cut every 10 cm, making it very versatile for different lighting projects. Thanks to its high color rendering index, CRI>80, it reproduces colors faithfully, similar to natural light. It is dimmable and is available in warm white (2700K), neutral white (4000K) and cool white (6500K). It incorporates a chip that avoids voltage drop, allowing longer assemblies than other low voltage LED strips.

## **Product data**

| Hue                     | Cool white, Neutral white, Warm white |  |
|-------------------------|---------------------------------------|--|
| Kelvin (K)              | 4000, 2700, 6500                      |  |
| CRI                     | 80-85                                 |  |
| Beam angle (°)          | 120                                   |  |
| LED Type                | SMD 2835                              |  |
| Dimmable                | Yes                                   |  |
| Nominal Voltage (V)     | 24V-DC                                |  |
| Frequency (Hz)          | 50 - 60                               |  |
| Use Outdoor             | No                                    |  |
| Lifetime (h)            | 25000                                 |  |
| Energy efficiency class | A+ (2021)                             |  |
| Certificates            | CE, ROHS                              |  |
| Warranty                | According to legal guarantee: 2 years |  |
| No. of chips/metre      | 60                                    |  |
| Cutting distance (mm)   | 100                                   |  |
| Adhesive                | ЗМ                                    |  |
| Track width (mm)        | 10                                    |  |

| Product variants |                                    |  |
|------------------|------------------------------------|--|
| Reference        | Attributes                         |  |
|                  |                                    |  |
| B1652-50-270     | Colour temperature - Warm White    |  |
|                  |                                    |  |
| B1652-50-BN      | Colour temperature - Neutral White |  |
|                  |                                    |  |
| B1652-50-BF      | Colour temperature - Cool White    |  |