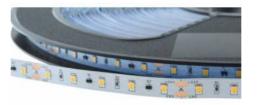

## Ref. B1652-50

Single color LED strip at 24V DC for indoor use in roll of 50 meters. It incorporates high quality SMD2835 LED chips with a density of 60 chips/meter, giving it a power of 5W/m for neutral and warm white and 9W/m for cool white. It can be cut every 10 cm, making it very versatile for different lighting projects. Thanks to its high color rendering index, CRI>80, it reproduces colors faithfully, similar to natural light. It is dimmable and is available in warm white (2700K), neutral white (4000K) and cool white (6500K). It incorporates a chip that avoids voltage drop, allowing longer assemblies than other low voltage LED strips.

## **Product data**

| Hue                     | Cool white, Neutral white, Warm white |  |
|-------------------------|---------------------------------------|--|
| Kelvin (K)              | 4000, 2700, 6500                      |  |
| CRI                     | 80-85                                 |  |
| Beam angle (°)          | 120                                   |  |
| LED Type                | SMD 2835                              |  |
| Dimmable                | Yes                                   |  |
| Nominal Voltage (V)     | 24V-DC                                |  |
| Frequency (Hz)          | 50 - 60                               |  |
| Use Outdoor             | No                                    |  |
| Lifetime (h)            | 25000                                 |  |
| Energy efficiency class | A+ (2021)                             |  |
| Certificates            | CE, ROHS                              |  |
| Warranty                | According to legal guarantee: 2 years |  |
| No. of chips/metre      | 60                                    |  |
| Cutting distance (mm)   | 100                                   |  |
| Adhesive                | ЗМ                                    |  |
| Track width (mm)        | 10                                    |  |