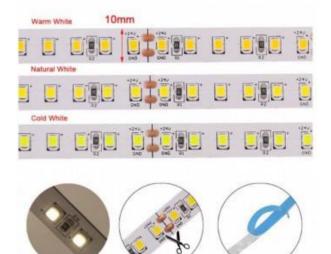

## Ref. B1652-50

Single color LED strip at 24V DC for indoor use in roll of 50 meters. It incorporates high quality SMD2835 LED chips with a density of 60 chips/meter, giving it a power of 5W/m for neutral and warm white and 9W/m for cool white. It can be cut every 10 cm, making it very versatile for different lighting projects. Thanks to its high color rendering index, CRI>80, it reproduces colors faithfully, similar to natural light. It is dimmable and is available in warm white (2700K), neutral white (4000K) and cool white (6500K). It incorporates a chip that avoids voltage drop, allowing longer assemblies than other low voltage LED strips.

## **Product data**

| Hue                     | Cool white, Neutral white, Warm white |  |
|-------------------------|---------------------------------------|--|
| Kelvin (K)              | 4000, 2700, 6500                      |  |
| CRI                     | 80-85                                 |  |
| Beam angle (°)          | 120                                   |  |
| LED Type                | SMD 2835                              |  |
| Dimmable                | Yes                                   |  |
| Nominal Voltage (V)     | 24V-DC                                |  |
| Frequency (Hz)          | 50 - 60                               |  |
| Use Outdoor             | No                                    |  |
| Lifetime (h)            | 25000                                 |  |
| Energy efficiency class | A+ (2021)                             |  |
| Certificates            | CE, ROHS                              |  |
| Warranty                | According to legal guarantee: 2 years |  |
| No. of chips/metre      | 60                                    |  |
| Cutting distance (mm)   | 100                                   |  |
| Adhesive                | ЗМ                                    |  |
| Track width (mm)        | 10                                    |  |