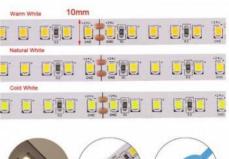

## Ref. b1652-30

Single color LED strip 24V-DC for indoor use in roll of 30 meters. It incorporates high quality SMD2835 LED chips with a density of 120 chips/meter, giving it a power of 15W/meter. It has the possibility of making cuts every 10 cm, making it very versatile for different lighting projects. Thanks to its high color rendering index, CRI>80, it reproduces colors faithfully, similar to natural light. It is dimmable and is available in warm white (2700K), neutral white (4000K) and cool white (6500K). It incorporates a chip that avoids voltage drop, allowing longer assemblies than other low voltage LED strips.

## **Product data**

| Hue                     | Cool white, Neutral white, Warm white |  |
|-------------------------|---------------------------------------|--|
| Kelvin (K)              | 4000, 2700, 6500                      |  |
| CRI                     | 80-85                                 |  |
| Beam angle (°)          | 120                                   |  |
| LED Type                | SMD 2835                              |  |
| Dimmable                | Yes                                   |  |
| Nominal Voltage (V)     | 24V-DC                                |  |
| Frequency (Hz)          | 50 - 60                               |  |
| Use Outdoor             | No                                    |  |
| Lifetime (h)            | 25000                                 |  |
| Energy efficiency class | A+ (2021)                             |  |
| Certificates            | CE, ROHS                              |  |
| Warranty                | According to legal guarantee: 2 years |  |
| No. of chips/metre      | 120                                   |  |
| Adhesive                | ЗМ                                    |  |
| Track width (mm)        | 10                                    |  |

| Product variants |                                    |  |
|------------------|------------------------------------|--|
| Reference        | Attributes                         |  |
|                  |                                    |  |
| B1652-30-270     | Colour temperature - Warm White    |  |
|                  |                                    |  |
| B1652-30-BN      | Colour temperature - Neutral White |  |
| B1652-30-BF      | Colour temperature - Cool White    |  |