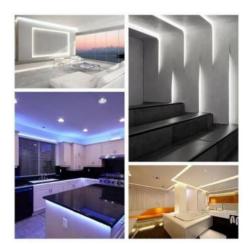

## Ref. b1652-30

Single color LED strip 24V-DC for indoor use in roll of 30 meters. It incorporates high quality SMD2835 LED chips with a density of 120 chips/meter, giving it a power of 15W/meter. It has the possibility of making cuts every 10 cm, making it very versatile for different lighting projects. Thanks to its high color rendering index, CRI>80, it reproduces colors faithfully, similar to natural light. It is dimmable and is available in warm white (2700K), neutral white (4000K) and cool white (6500K). It incorporates a chip that avoids voltage drop, allowing longer assemblies than other low voltage LED strips.