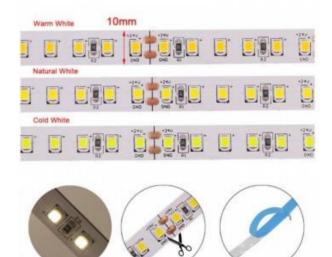

## Ref. b1652-30

Single color LED strip 24V-DC for indoor use in roll of 30 meters. It incorporates high quality SMD2835 LED chips with a density of 120 chips/meter, giving it a power of 15W/meter. It has the possibility of making cuts every 10 cm, making it very versatile for different lighting projects. Thanks to its high color rendering index, CRI>80, it reproduces colors faithfully, similar to natural light. It is dimmable and is available in warm white (2700K), neutral white (4000K) and cool white (6500K). It incorporates a chip that avoids voltage drop, allowing longer assemblies than other low voltage LED strips.

## **Product data**

| Hue                     | Cool white, Neutral white, Warm white |  |
|-------------------------|---------------------------------------|--|
| Kelvin (K)              | 4000, 2700, 6500                      |  |
| CRI                     | 80-85                                 |  |
| Beam angle (°)          | 120                                   |  |
| LED Type                | SMD 2835                              |  |
| Dimmable                | Yes                                   |  |
| Nominal Voltage (V)     | 24V-DC                                |  |
| Frequency (Hz)          | 50 - 60                               |  |
| Use Outdoor             | No                                    |  |
| Lifetime (h)            | 25000                                 |  |
| Energy efficiency class | A+ (2021)                             |  |
| Certificates            | CE, ROHS                              |  |
| Warranty                | According to legal guarantee: 2 years |  |
| No. of chips/metre      | 120                                   |  |
| Adhesive                | ЗМ                                    |  |
| Track width (mm)        | 10                                    |  |