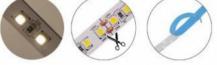

## Ref. b1652-30

Single color LED strip 24V-DC for indoor use in roll of 30 meters. It incorporates high quality SMD2835 LED chips with a density of 120 chips/meter, giving it a power of 15W/meter. It has the possibility of making cuts every 10 cm, making it very versatile for different lighting projects. Thanks to its high color rendering index, CRI>80, it reproduces colors faithfully, similar to natural light. It is dimmable and is available in warm white (2700K), neutral white (4000K) and cool white (6500K). It incorporates a chip that avoids voltage drop, allowing longer assemblies than other low voltage LED strips.