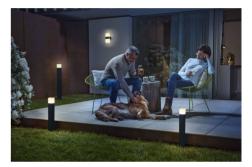

## Ref. 0478152

SMART Wifi RGBW outdoor bollard. Outdoor free standing luminaire combines general lighting functionality with ambient lighting. Colorful garden lighting with intelligent control options. Easy and quick installation. Ideal as general outdoor lighting, gardens, patios, balconies, etc. Dimmable RGB with control of approximately 16 million colors. IP44 protection degree. In addition, it can be voice controlled with Google Assistant or Amazon Alexa. Warm color temperature of 3000°K, RGBW with a power of 9.5W, a luminous efficiency of 47lm/W, a total of 450 lumens. 205 degree opening angle.