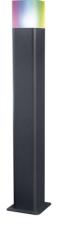

## Ref. 0478152

SMART Wifi RGBW outdoor bollard. Outdoor free standing luminaire combines general lighting functionality with ambient lighting. Colorful garden lighting with intelligent control options. Easy and quick installation. Ideal as general outdoor lighting, gardens, patios, balconies, etc. Dimmable RGB with control of approximately 16 million colors. IP44 protection degree. In addition, it can be voice controlled with Google Assistant or Amazon Alexa. Warm color temperature of 3000°K, RGBW with a power of 9.5W, a luminous efficiency of 47lm/W, a total of 450 lumens. 205 degree opening angle.