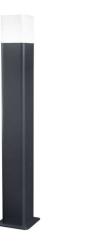

## OUTD CUBE 50CM Smart WiFi RGBW OUTD CUBE Outdoor Bollard

## Ref. 0478152

SMART Wifi RGBW outdoor bollard. Outdoor free standing luminaire combines general lighting functionality with ambient lighting. Colorful garden lighting with intelligent control options. Easy and quick installation. Ideal as general outdoor lighting, gardens, patios, balconies, etc. Dimmable RGB with control of approximately 16 million colors. IP44 protection degree. In addition, it can be voice controlled with Google Assistant or Amazon Alexa. Warm color temperature of 3000°K, RGBW with a power of 9.5W, a luminous efficiency of 47lm/W, a total of 450 lumens. 205 degree opening angle.