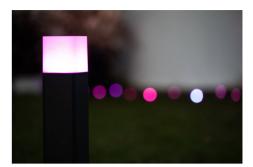

## Ref. 0478152

SMART Wifi RGBW outdoor bollard. Outdoor free standing luminaire combines general lighting functionality with ambient lighting. Colorful garden lighting with intelligent control options. Easy and quick installation. Ideal as general outdoor lighting, gardens, patios, balconies, etc. Dimmable RGB with control of approximately 16 million colors. IP44 protection degree. In addition, it can be voice controlled with Google Assistant or Amazon Alexa. Warm color temperature of 3000°K, RGBW with a power of 9.5W, a luminous efficiency of 47lm/W, a total of 450 lumens. 205 degree opening angle.