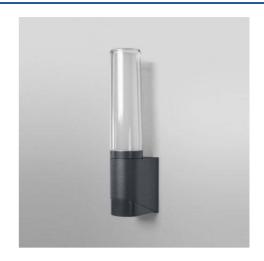

## Ref. 0478275

Outdoor wall light SMART Wifi RGBW. Outdoor wall sconce for quick and easy installation, screws and mounting plugs included. Intelligent colorful garden lighting with RGBW function. Ideal as general outdoor lighting, garden, terrace or balcony lighting. RGB color control of 16 million adjustable color options allows these wall sconces to suit any style. IP44 rated. In addition, it can be voice controlled with Google Assistant or Amazon Alexa. 3000°K warm color temperature, RGBW. Power of 7.5W, and high luminous intensity of 320 lumens. Luminous efficiency of 43lm/W. Wide opening angle of 230 degrees. Dimmable.