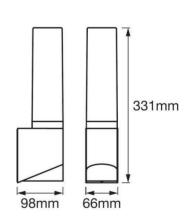

## Datos del producto

| Hue                   | RGB                  |
|-----------------------|----------------------|
| Lumens (Lm)           | 320                  |
| Efficiency (Lm/w)     | 43                   |
| CRI                   | 80-85                |
| Opening angle (°)     | 230                  |
| Dimmable              | Yes                  |
| Power (W)             | 7.5                  |
| Nominal Voltage (V)   | 220-240-V-AC         |
| Frequency (Hz)        | 50 - 60              |
| Dimensions (mm) Lxlxh | 98x66x331            |
| Weight (g)            | 900                  |
| Material              | Aluminium            |
| Diffuser material     | Polycarbonate        |
| Use Outdoor           | Yes                  |
| IP                    | IP44                 |
| Temperature range     | -20°C ~ +40°C        |
| Lifetime (h)          | 12500                |
| Certificates          | CE, ROHS, REACH, EAC |