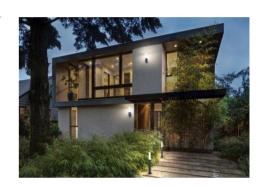

## Ref. 0478275

Outdoor wall light SMART Wifi RGBW. Outdoor wall sconce for quick and easy installation, screws and mounting plugs included. Intelligent colorful garden lighting with RGBW function. Ideal as general outdoor lighting, garden, terrace or balcony lighting. RGB color control of 16 million adjustable color options allows these wall sconces to suit any style. IP44 rated. In addition, it can be voice controlled with Google Assistant or Amazon Alexa. 3000°K warm color temperature, RGBW. Power of 7.5W, and high luminous intensity of 320 lumens. Luminous efficiency of 43lm/W. Wide opening angle of 230 degrees. Dimmable.