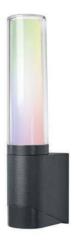

## Outdoor Wall Light SMART WIFI RGBW FLARE WALL

## Ref. 0478275

Outdoor wall light SMART Wifi RGBW. Outdoor wall sconce for quick and easy installation, screws and mounting plugs included. Intelligent colorful garden lighting with RGBW function. Ideal as general outdoor lighting, garden, terrace or balcony lighting. RGB color control of 16 million adjustable color options allows these wall sconces to suit any style. IP44 rated. In addition, it can be voice controlled with Google Assistant or Amazon Alexa. 3000°K warm color temperature, RGBW. Power of 7.5W, and high luminous intensity of 320 lumens. Luminous efficiency of 43lm/W. Wide opening angle of 230 degrees. Dimmable.