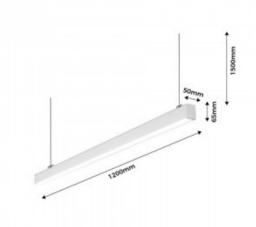

## Product data

| Hue                   | Cool white, Neutral white, Warm white |
|-----------------------|---------------------------------------|
| Kelvin (K)            | 3000, 6000, 4000                      |
| Lumens (Lm)           | 3200                                  |
| CRI                   | 80-85                                 |
| Beam angle (°)        | 120                                   |
| LED Type              | SMD 2835                              |
| Dimmable              | No                                    |
| Power (W)             | 40                                    |
| Nominal Voltage (V)   | 200-240V-AC                           |
| Frequency (Hz)        | 50 - 60                               |
| Driver                | Internal                              |
| Orientable            | No                                    |
| Dimensions (mm) Lxlxh | 1200x50x65                            |
| Material              | Aluminium                             |
| Diffuser material     | Polycarbonate                         |
| Use Outdoor           | No                                    |
| IP                    | IP20                                  |
| Frequency of use      | Intensive                             |