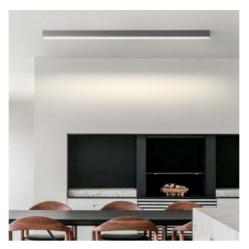

## Linear LED Lamp 40W 120cm CCT 3200lm

## Ref. B9040-CCT

Linear LED luminaire for suspension or direct mounting against the ceiling, 40W power and 120cm length. With CCT system (3000°K;4000°K;6000°K). AGT driver without filker and with high performance LED chips, SMD 2835 SAN'AN. High brightness of 3200 lumens. Suspension and fixing kit and tools included. With 120 degree beam opening angle and high color rendering CRI>80.The built-in CCT system allows you to select the hue of the room by simply turning the switch off and on. To maintain the desired shade the switch has to be turned off for 15 seconds.