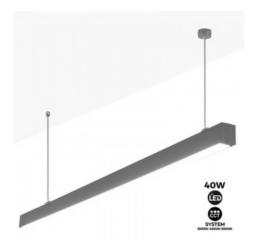

## Linear LED Lamp 40W 120cm CCT 3200lm

## Ref. B9040-CCT

Linear LED luminaire for suspension or direct mounting against the ceiling, 40W power and 120cm length. With CCT system (3000°K;4000°K;6000°K). AGT driver without filker and with high performance LED chips, SMD 2835 SAN'AN. High brightness of 3200 lumens. Suspension and fixing kit and tools included. With 120 degree beam opening angle and high color rendering CRI>80.The built-in CCT system allows you to select the hue of the room by simply turning the switch off and on. To maintain the desired shade the switch has to be turned off for 15 seconds.

## Product data

| Hue                   | Cool white, Neutral white, Warm white |
|-----------------------|---------------------------------------|
| Kelvin (K)            | 3000, 6000, 4000                      |
| Lumens (Lm)           | 3200                                  |
| CRI                   | 80-85                                 |
| Beam angle (°)        | 120                                   |
| LED Type              | SMD 2835                              |
| Dimmable              | No                                    |
| Power (W)             | 40                                    |
| Nominal Voltage (V)   | 200-240V-AC                           |
| Frequency (Hz)        | 50 - 60                               |
| Driver                | Internal                              |
| Orientable            | No                                    |
| Dimensions (mm) Lxlxh | 1200x50x65                            |
| Material              | Aluminium                             |
| Diffuser material     | Polycarbonate                         |
| Use Outdoor           | No                                    |
| IP                    | IP20                                  |
| Frequency of use      | Intensive                             |