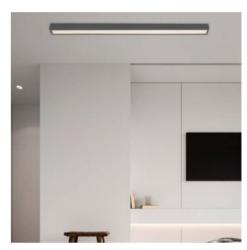

## Linear LED Lamp 40W 120cm CCT 3200lm

## Ref. B9040-CCT

Linear LED luminaire for suspension or direct mounting against the ceiling, 40W power and 120cm length. With CCT system (3000°K;4000°K;6000°K). AGT driver without filker and with high performance LED chips, SMD 2835 SAN'AN. High brightness of 3200 lumens. Suspension and fixing kit and tools included. With 120 degree beam opening angle and high color rendering CRI>80.The built-in CCT system allows you to select the hue of the room by simply turning the switch off and on. To maintain the desired shade the switch has to be turned off for 15 seconds.