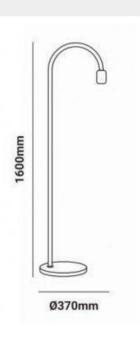

## Ref. LN1315

Floor lamps of minimalist and original design. Designed in aluminum in finishes to choose between white and matte black. With high quality non-slip base.Integrates a semitransparent cable and switch of a meter and a half in length. This floor lamp integrates a socket for E27 LED bulbs, the bulb is not included. Ideal to place as decorative lighting in the living room, bedroom, offices, hotels, stores, etc.. \*\*E27 BULB NOT INCLUDEDMax 60WSocket: E27220-240V/ACØ370x1600mmIP20

## Product data

| Nominal Voltage (V)   | 220-240V/AC                           |
|-----------------------|---------------------------------------|
| Socket                | E27                                   |
| Dimensions (mm) Lxlxh | Ø370x1600                             |
| Use Outdoor           | No                                    |
| IP                    | IP20                                  |
| Certificates          | CE, ROHS                              |
| Warranty              | According to legal guarantee: 2 years |
| Maximum power (W)     | 60                                    |
| Style                 | Vintage                               |