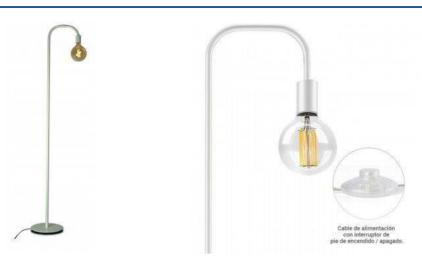

## Floor Lamp "FINNA" E27

## Ref. LN1315

Floor lamps of minimalist and original design. Designed in aluminum in finishes to choose between white and matte black. With high quality non-slip base.Integrates a semitransparent cable and switch of a meter and a half in length. This floor lamp integrates a socket for E27 LED bulbs, the bulb is not included. Ideal to place as decorative lighting in the living room, bedroom, offices, hotels, stores, etc.. \*\*E27 BULB NOT INCLUDEDMax 60WSocket: E27220-240V/ACØ370x1600mmIP20

## Product data

| Nominal Voltage (V)   | 220-240V/AC                           |
|-----------------------|---------------------------------------|
| Socket                | E27                                   |
| Dimensions (mm) Lxlxh | Ø370x1600                             |
| Use Outdoor           | No                                    |
| IP                    | IP20                                  |
| Certificates          | CE, ROHS                              |
| Warranty              | According to legal guarantee: 2 years |
| Maximum power (W)     | 60                                    |
| Style                 | Vintage                               |