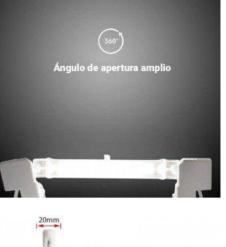

## Ref. B1375

R7S 118mm LED bulbs with 12W power. Direct connection to 230V (no transformer required). The LEDs integrate COB technology of high luminous efficiency 1200 lumens. Replaces 118mm halogen lamps with R7S connection up to 100W, with savings that can exceed 85% in energy consumption. Long life of approximately 30,000 hours. 360 degree opening angle. High efficiency and high quality LED bulb.12W230VØ20x118mm360°