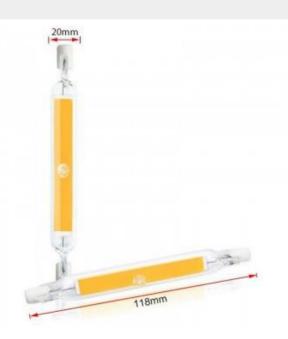

## Ref. B1375

R7S 118mm LED bulbs with 12W power. Direct connection to 230V (no transformer required). The LEDs integrate COB technology of high luminous efficiency 1200 lumens. Replaces 118mm halogen lamps with R7S connection up to 100W, with savings that can exceed 85% in energy consumption. Long life of approximately 30,000 hours. 360 degree opening angle. High efficiency and high quality LED bulb.12W230VØ20x118mm360°