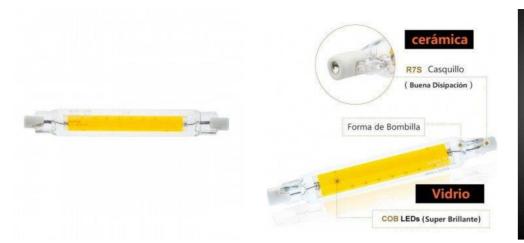

## Bulb R7S 118mm 1200lm COB 12W Chip

## Ref. B1375

R7S 118mm LED bulbs with 12W power. Direct connection to 230V (no transformer required). The LEDs integrate COB technology of high luminous efficiency 1200 lumens. Replaces 118mm halogen lamps with R7S connection up to 100W, with savings that can exceed 85% in energy consumption. Long life of approximately 30,000 hours. 360 degree opening angle. High efficiency and high quality LED bulb.12W230VØ20x118mm360°