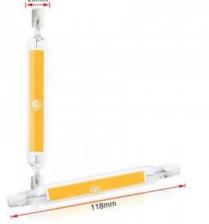

## Ref. B1375

R7S 118mm LED bulbs with 12W power. Direct connection to 230V (no transformer required). The LEDs integrate COB technology of high luminous efficiency 1200 lumens. Replaces 118mm halogen lamps with R7S connection up to 100W, with savings that can exceed 85% in energy consumption. Long life of approximately 30,000 hours. 360 degree opening angle. High efficiency and high quality LED bulb.12W230VØ20x118mm360°