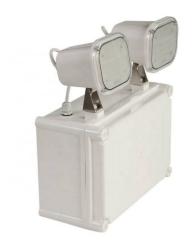

## Industrial LED Emergency Light 2x6W Double 2x6W IP65

## Ref. B1053

Emergency LED light of 6W each one of the bulbs and a total of 600 lumens. Emergency light that turns on automatically in just one second in case of power failure and with an autonomy of up to 3 hours. With a 6V/4500mAH battery and two SMD 2835 LED spotlights with 6W power each. IP65 degree of protection to withstand humid environments. Voltage 230V. This emergency luminaire is used in all kinds of buildings, when it is turned off, the emergency light can automatically illuminate. It is mainly used in shopping malls, hotels and offices. Dimensions of 238x320x130