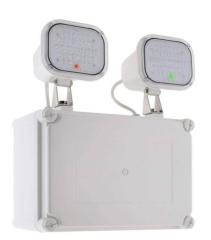

## Industrial LED Emergency Light 2x6W Double 2x6W IP65

## Ref. B1053

Emergency LED light of 6W each one of the bulbs and a total of 600 lumens. Emergency light that turns on automatically in just one second in case of power failure and with an autonomy of up to 3 hours. With a 6V/4500mAH battery and two SMD 2835 LED spotlights with 6W power each. IP65 degree of protection to withstand humid environments. Voltage 230V. This emergency luminaire is used in all kinds of buildings, when it is turned off, the emergency light can automatically illuminate. It is mainly used in shopping malls, hotels and offices. Dimensions of 238x320x130