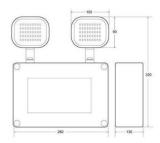

## Ref. B1053

Emergency LED light of 6W each one of the bulbs and a total of 600 lumens. Emergency light that turns on automatically in just one second in case of power failure and with an autonomy of up to 3 hours. With a 6V/4500mAH battery and two SMD 2835 LED spotlights with 6W power each. IP65 degree of protection to withstand humid environments. Voltage 230V. This emergency luminaire is used in all kinds of buildings, when it is turned off, the emergency light can automatically illuminate. It is mainly used in shopping malls, hotels and offices. Dimensions of 238x320x130