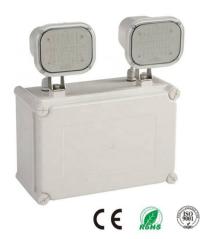

## Industrial LED Emergency Light 2x6W Double 2x6W IP65

## Ref. B1053

Emergency LED light of 6W each one of the bulbs and a total of 600 lumens. Emergency light that turns on automatically in just one second in case of power failure and with an autonomy of up to 3 hours. With a 6V/4500mAH battery and two SMD 2835 LED spotlights with 6W power each. IP65 degree of protection to withstand humid environments. Voltage 230V. This emergency luminaire is used in all kinds of buildings, when it is turned off, the emergency light can automatically illuminate. It is mainly used in shopping malls, hotels and offices. Dimensions of 238x320x130