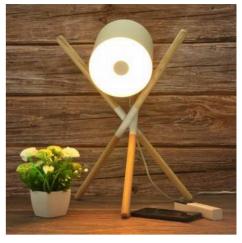

Wooden tripod table lamp "FOCUS" - Inspiration in Artisan Shift Collection

## Ref. L1010

Table lamp made of natural wood with head and union of aluminum woods in black or white, depending on the choice. Decorative LED lighting ideal for placing above the bedside table, bedside tables, reading tables or as a decorative element. Maximum power of 60W for 3 bulbs E27 G45 or spherical, G45 or spherical LED bulbs are not included.Nordic and modern design table lamp with cable and semitransparent switch of high quality. The lamp is orientable, for indoor use only with IP20 protection degree and with dimensions of 340x530mm. Voltage 220-240V/AC.