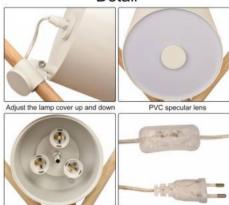

## Ref. L1010

Table lamp made of natural wood with head and union of aluminum woods in black or white, depending on the choice. Decorative LED lighting ideal for placing above the bedside table, bedside tables, reading tables or as a decorative element. Maximum power of 60W for 3 bulbs E27 G45 or spherical, G45 or spherical LED bulbs are not included.Nordic and modern design table lamp with cable and semitransparent switch of high quality. The lamp is orientable, for indoor use only with IP20 protection degree and with dimensions of 340x530mm. Voltage 220-240V/AC.

E26 Socket X 3

ON/OFF Switch & Plug

## Product data

| Nominal Voltage (V)   | 220-240V/AC                           |
|-----------------------|---------------------------------------|
| Socket                | E27                                   |
| Dimensions (mm) Lxlxh | 340x530                               |
| Material              | Aluminium, Wood                       |
| Diffuser material     | Acrylic                               |
| Use Outdoor           | No                                    |
| IP                    | IP20                                  |
| Certificates          | CE, ROHS                              |
| Warranty              | According to legal guarantee: 2 years |
| Style                 | Nordic                                |