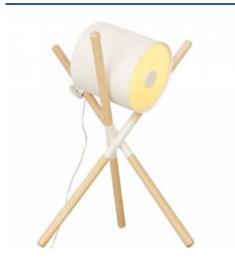

Wooden tripod table lamp "FOCUS" - Inspiration in Artisan Shift Collection

## Ref. L1010

Table lamp made of natural wood with head and union of aluminum woods in black or white, depending on the choice. Decorative LED lighting ideal for placing above the bedside table, bedside tables, reading tables or as a decorative element. Maximum power of 60W for 3 bulbs E27 G45 or spherical, G45 or spherical LED bulbs are not included.Nordic and modern design table lamp with cable and semitransparent switch of high quality. The lamp is orientable, for indoor use only with IP20 protection degree and with dimensions of 340x530mm. Voltage 220-240V/AC.