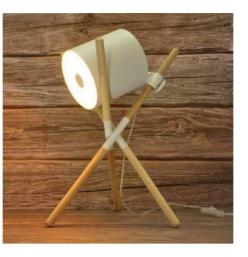

Wooden tripod table lamp "FOCUS" - Inspiration in Artisan Shift Collection

## Ref. L1010

Table lamp made of natural wood with head and union of aluminum woods in black or white, depending on the choice. Decorative LED lighting ideal for placing above the bedside table, bedside tables, reading tables or as a decorative element. Maximum power of 60W for 3 bulbs E27 G45 or spherical, G45 or spherical LED bulbs are not included.Nordic and modern design table lamp with cable and semitransparent switch of high quality. The lamp is orientable, for indoor use only with IP20 protection degree and with dimensions of 340x530mm. Voltage 220-240V/AC.