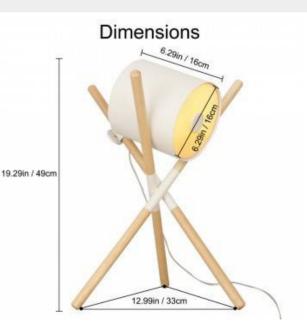

## Ref. L1010

Table lamp made of natural wood with head and union of aluminum woods in black or white, depending on the choice. Decorative LED lighting ideal for placing above the bedside table, bedside tables, reading tables or as a decorative element. Maximum power of 60W for 3 bulbs E27 G45 or spherical, G45 or spherical LED bulbs are not included.Nordic and modern design table lamp with cable and semitransparent switch of high quality. The lamp is orientable, for indoor use only with IP20 protection degree and with dimensions of 340x530mm. Voltage 220-240V/AC.