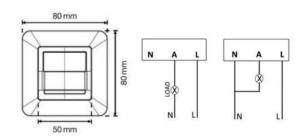

## Ref. S3136

160°infrared sensor, with detection up to 8 meters, for devices or accumulation of loads up to 500W. For LED lights up to 200W. Easy lighting automation sensor switch. Works in three-wire installations and can turn on and off all types of lights. Mini Sensor ideal for replacing recessed switches and automate lights in hallways, stairs or bathrooms almost instantly, exclusively for indoor use with IP20 degree of protection. It works in installations with 3 wires. Thanks to the integrated button, a manual changeover is possible at any time.

## Datos del producto

| Frequency (Hz)          | 50                                    |
|-------------------------|---------------------------------------|
| Detection range (m)     | 8                                     |
| Orientable              | No                                    |
| Dimensions (mm) Lxlxh   | 80x80x49                              |
| Material                | Plastic                               |
| Use Outdoor             | No                                    |
| IP                      | IP20                                  |
| Temperature range       | -20°C ~ +40°C                         |
| Frequency of use        | Intensive                             |
| Energy efficiency class | A+ (2021)                             |
| Certificates            | CE, ROHS                              |
| Warranty                | According to legal guarantee: 2 years |
| Mounting                | Surface                               |
| Maximum power (W)       | 200                                   |
| Connectivity            | PIR                                   |