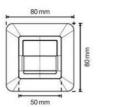

## Datos del producto

| Frequency (Hz)          | 50                                    |
|-------------------------|---------------------------------------|
| Detection range (m)     | 8                                     |
| Orientable              | No                                    |
| Dimensions (mm) Lxlxh   | 80x80x49                              |
| Material                | Plastic                               |
| Use Outdoor             | No                                    |
| IP                      | IP20                                  |
| Temperature range       | -20°C ~ +40°C                         |
| Frequency of use        | Intensive                             |
| Energy efficiency class | A+ (2021)                             |
| Certificates            | CE, ROHS                              |
| Warranty                | According to legal guarantee: 2 years |
| Mounting                | Surface                               |
| Maximum power (W)       | 200                                   |
| Connectivity            | PIR                                   |