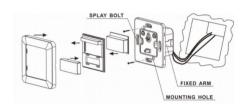

## Ref. S3136

160°infrared sensor, with detection up to 8 meters, for devices or accumulation of loads up to 500W. For LED lights up to 200W. Easy lighting automation sensor switch. Works in three-wire installations and can turn on and off all types of lights. Mini Sensor ideal for replacing recessed switches and automate lights in hallways, stairs or bathrooms almost instantly, exclusively for indoor use with IP20 degree of protection. It works in installations with 3 wires. Thanks to the integrated button, a manual changeover is possible at any time.