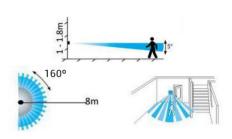

## Ref. S3136

160°infrared sensor, with detection up to 8 meters, for devices or accumulation of loads up to 500W. For LED lights up to 200W. Easy lighting automation sensor switch. Works in three-wire installations and can turn on and off all types of lights. Mini Sensor ideal for replacing recessed switches and automate lights in hallways, stairs or bathrooms almost instantly, exclusively for indoor use with IP20 degree of protection. It works in installations with 3 wires. Thanks to the integrated button, a manual changeover is possible at any time.

## Datos del producto

| Frequency (Hz)          | 50                                    |
|-------------------------|---------------------------------------|
| Detection range (m)     | 8                                     |
| Orientable              | No                                    |
| Dimensions (mm) Lxlxh   | 80x80x49                              |
| Material                | Plastic                               |
| Use Outdoor             | No                                    |
| IP                      | IP20                                  |
| Temperature range       | -20°C ~ +40°C                         |
| Frequency of use        | Intensive                             |
| Energy efficiency class | A+ (2021)                             |
| Certificates            | CE, ROHS                              |
| Warranty                | According to legal guarantee: 2 years |
| Mounting                | Surface                               |
| Maximum power (W)       | 200                                   |
| Connectivity            | PIR                                   |