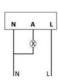

## Ref. S3136

160°infrared sensor, with detection up to 8 meters, for devices or accumulation of loads up to 500W. For LED lights up to 200W. Easy lighting automation sensor switch. Works in three-wire installations and can turn on and off all types of lights. Mini Sensor ideal for replacing recessed switches and automate lights in hallways, stairs or bathrooms almost instantly, exclusively for indoor use with IP20 degree of protection. It works in installations with 3 wires. Thanks to the integrated button, a manual changeover is possible at any time.