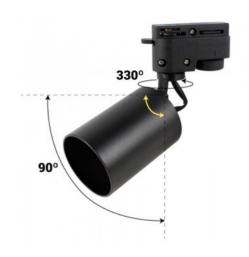

## Product data

| Orientable        | Yes                                  |
|-------------------|--------------------------------------|
| Material          | Aluminium                            |
| Use Outdoor       | No                                   |
| IP                | IP20                                 |
| Temperature range | -20°C ~ +40°C                        |
| Frequency of use  | Normal                               |
| Certificates      | CE, ROHS                             |
| Warranty          | ccording to legal guarantee: 2 years |
| Track Type        | Monophasic                           |