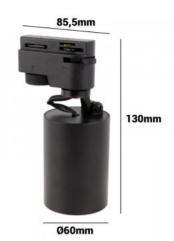

## Ref. B00255

Single-phaseLED trackspotlights with GU10 socket, bulb not included. Single phase LED track spotlights are the most versatile LED lighting elements in stores, stores and retail. Ideal for highlighting any type of product that you want to have a greater exposure and capture the customer's attention. Perfect for highlighting products in stores (beauty, fashion, jewelry stores, restaurants...), shop windows, hotels, supermarkets, shopping malls and in any indoor place such as halls or corridors. With dimensions of Ø60x130x85,5mm.\*GU10 BULB NOT INCLUDED