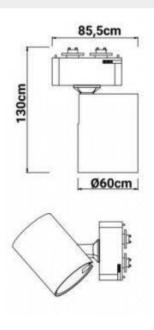

## **LED Track Spotlight Single Phase GU10 Orientable**

## Ref. B00255

Single-phaseLED trackspotlights with GU10 socket, bulb not included. Single phase LED track spotlights are the most versatile LED lighting elements in stores, stores and retail. Ideal for highlighting any type of product that you want to have a greater exposure and capture the customer's attention. Perfect for highlighting products in stores (beauty, fashion, jewelry stores, restaurants...), shop windows, hotels, supermarkets, shopping malls and in any indoor place such as halls or corridors. With dimensions of Ø60x130x85,5mm.\*GU10 BULB NOT INCLUDED