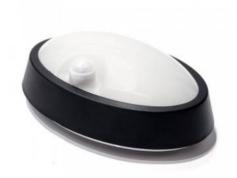

## Ref. B1713

Surface mounted wall light with oval design and power 6W, with motion sensor and PIR twilight sensor specially designed for wet areas, IP64 protection.6W230V4000KIP64PIR sensor