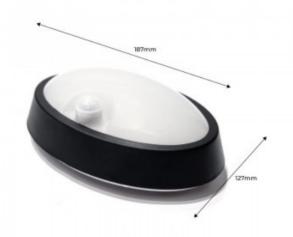

## Product data

| Hue                   | Neutral white |
|-----------------------|---------------|
| Kelvin (K)            | 4000          |
| Lumens (Lm)           | 420           |
| Efficiency (Lm/w)     | 70            |
| CRI                   | 80-85         |
| Beam angle (°)        | 120           |
| LED Type              | SMD 2835      |
| Dimmable              | No            |
| Nominal Voltage (V)   | 230           |
| Frequency (Hz)        | 50 - 60       |
| Power factor (cosφ)   | 0,5           |
| Driver                | Internal      |
| Sensor                | Yes           |
| Orientable            | No            |
| Dimensions (mm) Lxlxh | 187x50x127    |
| Material              | Plastic       |
| Diffuser material     | Plastic       |
| Use Outdoor           | Yes           |