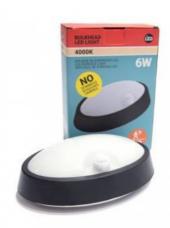

## Ref. B1713

Surface mounted wall light with oval design and power 6W, with motion sensor and PIR twilight sensor specially designed for wet areas, IP64 protection.6W230V4000KIP64PIR sensor

## Product data

| Hue                   | Neutral white |
|-----------------------|---------------|
| Kelvin (K)            | 4000          |
| Lumens (Lm)           | 420           |
| Efficiency (Lm/w)     | 70            |
| CRI                   | 80-85         |
| Beam angle (°)        | 120           |
| LED Type              | SMD 2835      |
| Dimmable              | No            |
| Nominal Voltage (V)   | 230           |
| Frequency (Hz)        | 50 - 60       |
| Power factor (cosφ)   | 0,5           |
| Driver                | Internal      |
| Sensor                | Yes           |
| Orientable            | No            |
| Dimensions (mm) Lxlxh | 187x50x127    |
| Material              | Plastic       |
| Diffuser material     | Plastic       |
| Use Outdoor           | Yes           |