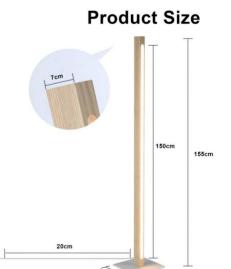

## Ref. LM110-D

Modern woodenfloor lamps. With a modern and cozy design this wooden floor lamp is dimmable. Very stable and durable, thanks to its metal base. Wooden lamp made of high quality material. Perfect lamp to install in living rooms, bedrooms, studies and any indoor room. With a warm color temperature of 2800°K, to provide a cozy and comfortable atmosphere. Homogeneous light with a power of 24W and a high luminous intensity of 1920 lumens. Exclusive floor lamp for indoor with dimensions of 200x1200mm.

20cm