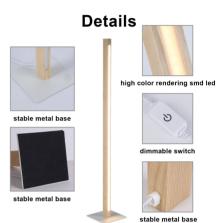

## Ref. LM110-D

Modern woodenfloor lamps. With a modern and cozy design this wooden floor lamp is dimmable. Very stable and durable, thanks to its metal base. Wooden lamp made of high quality material. Perfect lamp to install in living rooms, bedrooms, studies and any indoor room. With a warm color temperature of 2800°K, to provide a cozy and comfortable atmosphere. Homogeneous light with a power of 24W and a high luminous intensity of 1920 lumens. Exclusive floor lamp for indoor with dimensions of 200x1200mm.