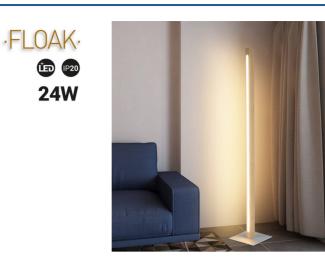

## Wooden floor lamp "FLOAK" 24W dimmable

## Ref. LM110-D

Modern woodenfloor lamps. With a modern and cozy design this wooden floor lamp is dimmable. Very stable and durable, thanks to its metal base. Wooden lamp made of high quality material. Perfect lamp to install in living rooms, bedrooms, studies and any indoor room. With a warm color temperature of 2800°K, to provide a cozy and comfortable atmosphere. Homogeneous light with a power of 24W and a high luminous intensity of 1920 lumens. Exclusive floor lamp for indoor with dimensions of 200x1200mm.